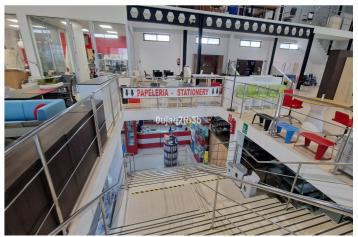

## Costa del Sol, Marbella

Logistics-Focused Industrial Warehouse in Marbella's Business Park - 2,738 m<sup>2</sup> Across 4 Levels This industrial warehouse, located in Marbella's established business and industrial hub, offers an outstanding opportunity for logistics companies seeking a strategically located, well-designed facility tailored for efficient operations. With a total built area of \*\*2,738 m<sup>2</sup> spread over four levels\*\*, this property provides the flexibility, accessibility, and infrastructure essential for modern logistics management. Key Features Total area: 2,738 m<sup>2</sup> Floors: 4 Purpose-built layout: Large, open-plan spaces designed to accommodate warehousing, cross-docking, order preparation, and logistics offices Robust infrastructure: Modern, solid construction featuring vehicle-accessible floors and a heavy-duty freight lift that services all levels Strategic Location for Distribution Located in Marbella's industrial estate, this warehouse benefits from \*\*excellent connectivity to major transport routes\*\*, including highways and key logistics corridors across the Costa del Sol. This location allows for faster dispatch, optimized delivery routes, and seamless integration with regional and national supply chains. Designed for Logistics Operations Specifically configured to support logistics and supply chain activities, the property offers: \* High ceilings ideal for racking and vertical storage systems \* Ample loading and unloading bays \* Direct truck and trailer access \* Versatile interior distribution to streamline operational flows, from inbound reception to outbound dispatch \* Potential to establish integrated logistics offices or control centers Ideal for Logistics and Fulfillment Companies Whether your focus is on warehousing, distribution, e-commerce fulfillment, or supply chain services, this facility offers the spatial efficiency and operational capacity to grow and scale your business. This 2,738 m<sup>2</sup> logistics-ready warehouse in Marbella's premier business park represents a strategic asset for logistics companies seeking to strengthen their presence on the Costa del Sol. With its adaptable space, robust access infrastructure, and excellent location, it is ideally positioned to serve as a central logistics hub or regional distribution center.