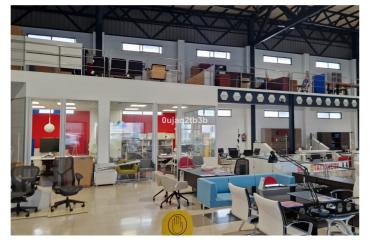

## Costa del Sol, Marbella

Logistics-Focused Industrial Warehouse in Marbella's Business Park - 2,738 m<sup>2</sup> Across 4 Levels This industrial warehouse, located in Marbella's established business and industrial hub, offers an outstanding opportunity for logistics companies seeking a strategically located, well-designed facility tailored for efficient operations. With a total built area of \*\*2,738 m<sup>2</sup> spread over four levels\*\*, this property provides the flexibility, accessibility, and infrastructure essential for modern logistics management. Key Features Total area: 2,738 m<sup>2</sup> Floors: 4 Purpose-built layout: Large, open-plan spaces designed to accommodate warehousing, cross-docking, order preparation, and logistics offices Robust infrastructure: Modern, solid construction featuring vehicle-accessible floors and a heavy-duty freight lift that services all levels Strategic Location for Distribution Located in Marbella's industrial estate, this warehouse benefits from \*\*excellent connectivity to major transport routes\*\*, including highways and key logistics corridors across the Costa del Sol. This location allows for faster dispatch, optimized delivery routes, and seamless integration with regional and national supply chains. Designed for Logistics Operations Specifically configured to support logistics and supply chain activities, the property offers: \* High ceilings ideal for racking and vertical storage systems \* Ample loading and unloading bays \* Direct truck and trailer access \* Versatile interior distribution to streamline operational flows, from inbound reception to outbound dispatch \* Potential to establish integrated logistics offices or control centers Ideal for Logistics and Fulfillment Companies Whether your focus is on warehousing, distribution, e-commerce fulfillment, or supply chain services, this facility offers the spatial efficiency and operational capacity to grow and scale your business. This 2,738 m<sup>2</sup> logistics-ready warehouse in Marbella's premier business park represents a strategic asset for logistics companies seeking to strengthen their presence on the Costa del Sol. With its adaptable space, robust access infrastructure, and excellent location, it is ideally positioned to serve as a central logistics hub or regional distribution center.