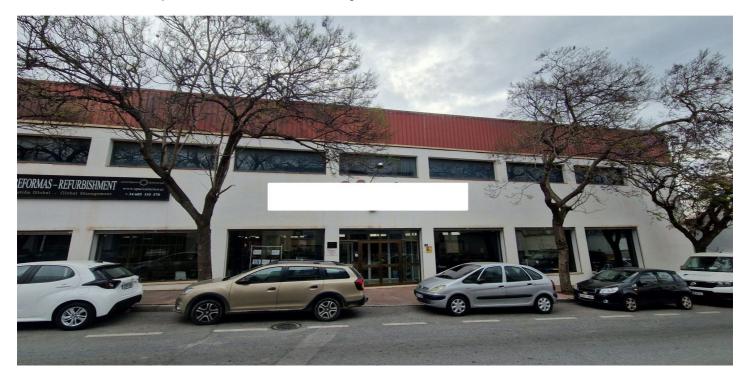

## Magazijn te koop in Marbella, Marbella

6.000.000€

Referentie: R5043529 Slaapkamers: 8 Badkamers: 4 Perceelgrootte: 2.738m<sup>2</sup>

## Costa del Sol, Marbella

Logistics-Focused Industrial Warehouse in Marbella's Business Park - 2,738 m<sup>2</sup> Across 4 Levels This industrial warehouse, located in Marbella's established business and industrial hub, offers an outstanding opportunity for logistics companies seeking a strategically located, well-designed facility tailored for efficient operations. With a total built area of \*\*2,738 m<sup>2</sup> spread over four levels\*\*, this property provides the flexibility, accessibility, and infrastructure essential for modern logistics management. Key Features Total area: 2,738 m<sup>2</sup> Floors: 4 Purpose-built layout: Large, open-plan spaces designed to accommodate warehousing, cross-docking, order preparation, and logistics offices Robust infrastructure: Modern, solid construction featuring vehicle-accessible floors and a heavy-duty freight lift that services all levels Strategic Location for Distribution Located in Marbella's industrial estate, this warehouse benefits from \*\*excellent connectivity to major transport routes\*\*, including highways and key logistics corridors across the Costa del Sol. This location allows for faster dispatch, optimized delivery routes, and seamless integration with regional and national supply chains. Designed for Logistics Operations Specifically configured to support logistics and supply chain activities, the property offers: \* High ceilings ideal for racking and vertical storage systems \* Ample loading and unloading bays \* Direct truck and trailer access \* Versatile interior distribution to streamline operational flows, from inbound reception to outbound dispatch \* Potential to establish integrated logistics offices or control centers Ideal for Logistics and Fulfillment Companies Whether your focus is on warehousing, distribution, e-commerce fulfillment, or supply chain services, this facility offers the spatial efficiency and operational capacity to grow and scale your business. This 2,738 m<sup>2</sup> logistics-ready warehouse in Marbella's premier business park represents a strategic asset for logistics companies seeking to strengthen their presence on the Costa del Sol. With its adaptable space, robust access infrastructure, and excellent location, it is ideally positioned to serve as a central logistics hub or regional distribution center.