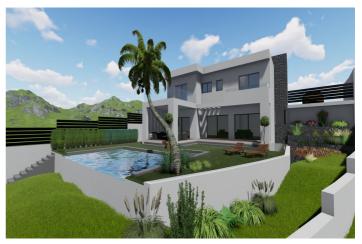

The preliminary project is for a modern two-story villa of 218m<sup>2</sup> plus a basement of 129m<sup>2</sup>, featuring 4 bedrooms, 3 bathrooms, and a pool. Please contact us for more information.