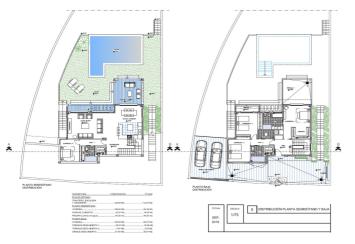

The preliminary project is for a modern two-story villa of 218m<sup>2</sup> plus a basement of 129m<sup>2</sup>, featuring 4 bedrooms, 3 bathrooms, and a pool. Please contact us for more information.