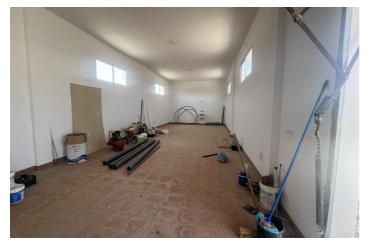

## Valle del Guadalhorce, Alhaurín el Grande

Open plan storage barn, only 5 minutes from the town with 360° views of the valley.

It is in a fantastic location, 500m from the industrial estate, the plot has 2 entrances, with electricity, town water and licence for use as farm storage ("casa de apero").

## **Features:**

Features
Storage Room
Condition
Excellent

Orientation
South
Parking
Private
Open
More Than One

Setting
Country
Utilities
Electricity
Drinkable Water

**Category** Resale