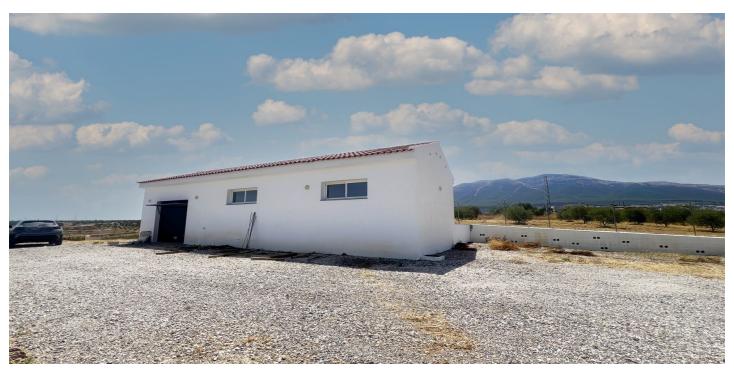

## Commercial Premises for sale in Alhaurín el Grande, Alhaurín el Grande

260,000€

Reference: R4826224 Plot Size: 10,444m<sup>2</sup> Build Size: 99m<sup>2</sup>

## Valle del Guadalhorce, Alhaurín el Grande

Open plan storage barn, only 5 minutes from the town with 360° views of the valley.

It is in a fantastic location, 500m from the industrial estate, the plot has 2 entrances, with electricity, town water and licence for use as farm storage ("casa de apero").