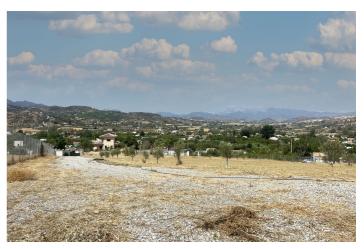

## Valle del Guadalhorce, Alhaurín el Grande

Open plan storage barn, only 5 minutes from the town with 360° views of the valley.

It is in a fantastic location, 500m from the industrial estate, the plot has 2 entrances, with electricity, town water and licence for use as farm storage ("casa de apero").

In 2021, 80 olive trees were planted. Plot is also suitable for horses.