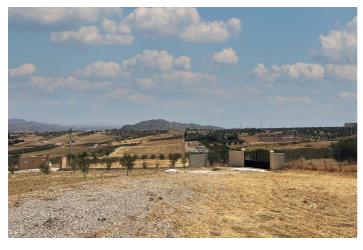

## Valle del Guadalhorce, Alhaurín el Grande

Open plan storage barn, only 5 minutes from the town with 360° views of the valley.

It is in a fantastic location, 500m from the industrial estate, the plot has 2 entrances, with electricity, town water and licence for use as farm storage ("casa de apero").

In 2021, 80 olive trees were planted. Plot is also suitable for horses.