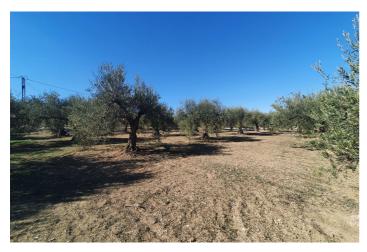

## Valle del Guadalhorce, Alhaurín el Grande

This beautiful plot of rustic land, measuring a generous 15,818m², is a unique opportunity for those looking for a large and versatile plot of land. The practically flat topography of the land facilitates any future project you may have in mind. Located in a quiet and serene environment, this land has an electrical connection point strategically located at the main entrance gate, making it easy to access electricity for any development you wish to carry out. In addition, it has access to water, with the possibility of easy connection to the municipal water network, as long as the corresponding permit is obtained from the Town Hall. A notable feature of this land is the possibility of building a generous size tool storage or agricultural warehouse of 160m². This option provides additional space for storage or agricultural activities, thus providing practical functionality to the land. Whether you dream of creating a rural retreat or establishing an agricultural project, this land offers the perfect canvas to bring your projects to life. It is not only a place of natural beauty, but also a space full of possibilities to turn your ideas into reality. Discover the infinite potential of this rustic land and make your dreams come true!