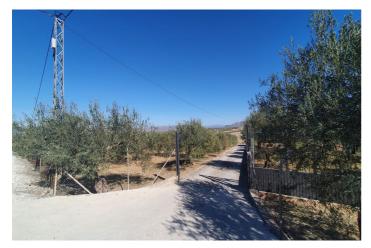

## Valle del Guadalhorce, Alhaurín el Grande

This beautiful plot of rustic land, measuring a generous 15,818m², is a unique opportunity for those looking for a large and versatile plot of land. The practically flat topography of the land facilitates any future project you may have in mind. Located in a quiet and serene environment, this land has an electrical connection point strategically located at the main entrance gate, making it easy to access electricity for any development you wish to carry out. In addition, it has access to water, with the possibility of easy connection to the municipal water network, as long as the corresponding permit is obtained from the Town Hall. A notable feature of this land is the possibility of building a generous size tool storage or agricultural warehouse of 160m². This option provides additional space for storage or agricultural activities, thus providing practical functionality to the land. Whether you dream of creating a rural retreat or establishing an agricultural project, this land offers the perfect canvas to bring your projects to life. It is not only a place of natural beauty, but also a space full of possibilities to turn your ideas into reality. Discover the infinite potential of this rustic land and make your dreams come true!