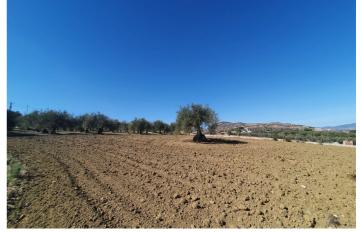

## Valle del Guadalhorce, Alhaurín el Grande

This beautiful plot of rustic land, measuring a generous 15,818m<sup>2</sup>, is a unique opportunity for those looking for a large and versatile plot of land. The practically flat topography of the land facilitates any future project you may have in mind. Located in a quiet and serene environment, this land has an electrical connection point strategically located at the main entrance gate, making it easy to access electricity for any development you wish to carry out. In addition, it has access to water, with the possibility of easy connection to the municipal water network, as long as the corresponding permit is obtained from the Town Hall. A notable feature of this land is the possibility of building a generous size tool storage or agricultural warehouse of 160m<sup>2</sup>. This option provides additional space for storage or agricultural activities, thus providing practical functionality to the land. Whether you dream of creating a rural retreat or establishing an agricultural project, this land offers the perfect canvas to bring your projects to life. It is not only a place of natural beauty, but also a space full of possibilities to turn your ideas into reality. Discover the infinite potential of this rustic land and make your dreams come true!