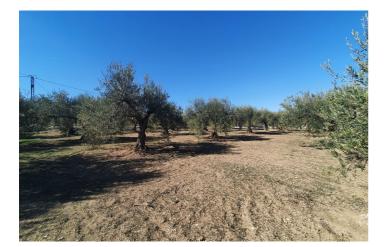

## Valle del Guadalhorce, Alhaurín el Grande

This beautiful plot of rustic land, measuring a generous 15,818m<sup>2</sup>, is a unique opportunity for those looking for a large and versatile plot of land. The practically flat topography of the land facilitates any future project you may have in mind. Located in a quiet and serene environment, this land has an electrical connection point strategically located at the main entrance gate, making it easy to access electricity for any development you wish to carry out. In addition, it has access to water, with the possibility of easy connection to the municipal water network, as long as the corresponding permit is obtained from the Town Hall. A notable feature of this land is the possibility of building a generous size tool storage or agricultural warehouse of 160m<sup>2</sup>. This option provides additional space for storage or agricultural activities, thus providing practical functionality to the land. Whether you dream of creating a rural retreat or establishing an agricultural project, this land offers the perfect canvas to bring your projects to life. It is not only a place of natural beauty, but also a space full of possibilities to turn your ideas into reality. Discover the infinite potential of this rustic land and make your dreams come true!