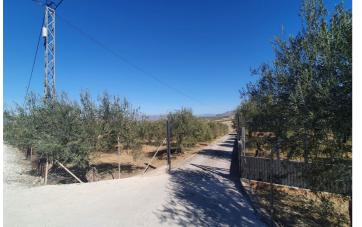

## Valle del Guadalhorce, Alhaurín el Grande

This beautiful plot of rustic land, measuring a generous 15,818m<sup>2</sup>, is a unique opportunity for those looking for a large and versatile plot of land. The practically flat topography of the land facilitates any future project you may have in mind. Located in a quiet and serene environment, this land has an electrical connection point strategically located at the main entrance gate, making it easy to access electricity for any development you wish to carry out. In addition, it has access to water, with the possibility of easy connection to the municipal water network, as long as the corresponding permit is obtained from the Town Hall. A notable feature of this land is the possibility of building a generous size tool storage or agricultural warehouse of 160m<sup>2</sup>. This option provides additional space for storage or agricultural activities, thus providing practical functionality to the land. Whether you dream of creating a rural retreat or establishing an agricultural project, this land offers the perfect canvas to bring your projects to life. It is not only a place of natural beauty, but also a space full of possibilities to turn your ideas into reality. Discover the infinite potential of this rustic land and make your dreams come true!