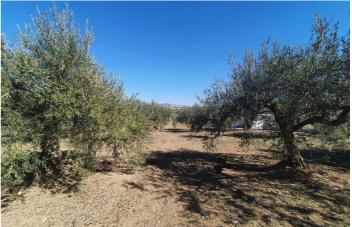

## Valle del Guadalhorce, Alhaurín el Grande

This beautiful plot of rustic land, measuring a generous 15,818m<sup>2</sup>, is a unique opportunity for those looking for a large and versatile plot of land. The practically flat topography of the land facilitates any future project you may have in mind. Located in a quiet and serene environment, this land has an electrical connection point strategically located at the main entrance gate, making it easy to access electricity for any development you wish to carry out. In addition, it has access to water, with the possibility of easy connection to the municipal water network, as long as the corresponding permit is obtained from the Town Hall. A notable feature of this land is the possibility of building a generous size tool storage or agricultural warehouse of 160m<sup>2</sup>. This option provides additional space for storage or agricultural activities, thus providing practical functionality to the land. Whether you dream of creating a rural retreat or establishing an agricultural project, this land offers the perfect canvas to bring your projects to life. It is not only a place of natural beauty, but also a space full of possibilities to turn your ideas into reality. Discover the infinite potential of this rustic land and make your dreams come true!