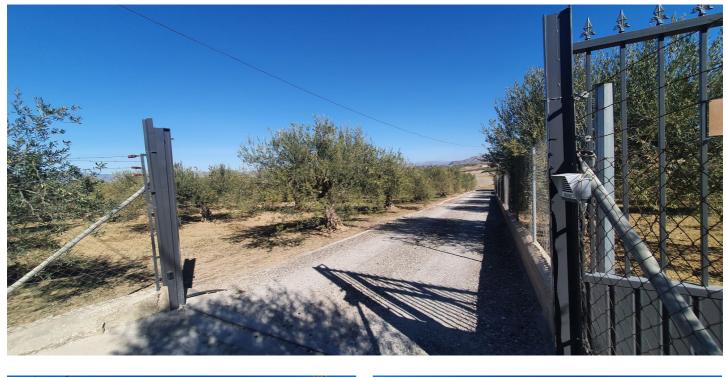

## Valle del Guadalhorce, Alhaurín el Grande

This beautiful plot of rustic land, measuring a generous 15,818m<sup>2</sup>, is a unique opportunity for those looking for a large and versatile plot of land. The practically flat topography of the land facilitates any future project you may have in mind. Located in a quiet and serene environment, this land has an electrical connection point strategically located at the main entrance gate, making it easy to access electricity for any development you wish to carry out. In addition, it has access to water, with the possibility of easy connection to the municipal water network, as long as the corresponding permit is obtained from the Town Hall. A notable feature of this land is the possibility of building a generous size tool storage or agricultural warehouse of 160m<sup>2</sup>. This option provides additional space for storage or agricultural activities, thus providing practical functionality to the land. Whether you dream of creating a rural retreat or establishing an agricultural project, this land offers the perfect canvas to bring your projects to life. It is not only a place of natural beauty, but also a space full of possibilities to turn your ideas into reality. Discover the infinite potential of this rustic land and make your dreams come true!