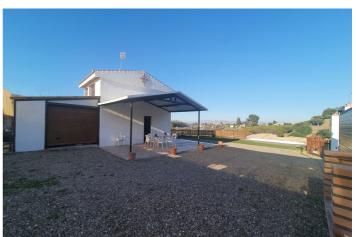

## Valle del Guadalhorce, Coín

Beautiful and bright country house in Coín with a build size of 70m², located on a 929m² plot. The property features a storage room, a covered terrace, and a swimming pool. It is two storeys and is distributed as follows: Ground Floor: Open-plan living room, dining room, kitchen, WC, and a room suitable for use as a bedroom, study, or games room. Top Floor: Two spacious bedrooms and a bathroom with shower. The plot is located just minutes from the town of Coín, with easy access and an electric gate for added security and privacy. The property has mains electricity and municipal water supply. It offers a tranquil and rural environment, ideal for those looking to enjoy life in the countryside without sacrificing modern comforts. Don't miss your opportunity to acquire a permanent residence or a weekend getaway in a lovely natural setting.

## **Features:**

FeaturesOrientationViewsCovered TerraceSouthMountainPrivate TerraceCountryStorage RoomGarden

Double Glazing Pool Fitted Wardrobes

SettingPoolFurnitureCountryPrivateOptional

KitchenGardenSecurityFully FittedPrivateGated Complex