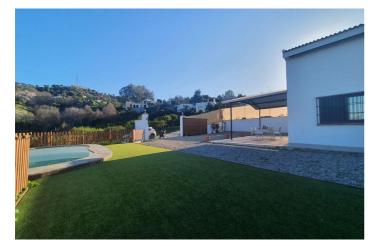

## Valle del Guadalhorce, Coín

Beautiful and bright country house in Coín with a build size of 70m², located on a 929m² plot. The property features a storage room, a covered terrace, and a swimming pool. It is two storeys and is distributed as follows: Ground Floor: Open-plan living room, dining room, kitchen, WC, and a room suitable for use as a bedroom, study, or games room. Top Floor: Two spacious bedrooms and a bathroom with shower. The plot is located just minutes from the town of Coín, with easy access and an electric gate for added security and privacy. The property has mains electricity and municipal water supply. It offers a tranquil and rural environment, ideal for those looking to enjoy life in the countryside without sacrificing modern comforts. Don't miss your opportunity to acquire a permanent residence or a weekend getaway in a lovely natural setting.

## **Features:**

FeaturesOrientationViewsCovered TerraceSouthMountainPrivate TerraceCountryStorage RoomGarden

Double Glazing Pool Fitted Wardrobes

SettingPoolFurnitureCountryPrivateOptional

KitchenGardenSecurityFully FittedPrivateGated Complex