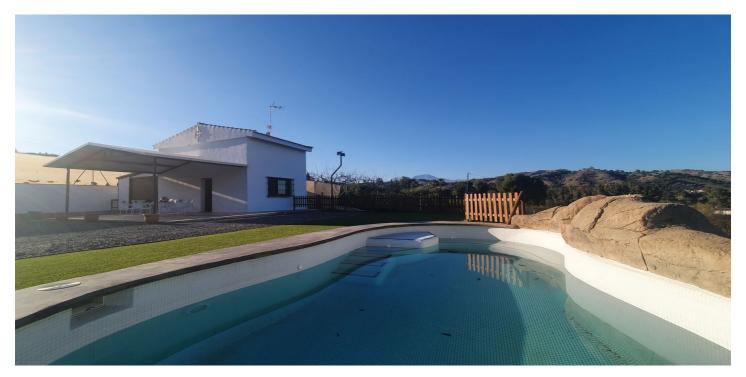

## Valle del Guadalhorce, Coín

Beautiful and bright country house in Coín with a build size of 70m², located on a 929m² plot. The property features a storage room, a covered terrace, and a swimming pool. It is two storeys and is distributed as follows: Ground Floor: Open-plan living room, dining room, kitchen, WC, and a room suitable for use as a bedroom, study, or games room. Top Floor: Two spacious bedrooms and a bathroom with shower. The plot is located just minutes from the town of Coín, with easy access and an electric gate for added security and privacy. The property has mains electricity and municipal water supply. It offers a tranquil and rural environment, ideal for those looking to enjoy life in the countryside without sacrificing modern comforts. Don't miss your opportunity to acquire a permanent residence or a weekend getaway in a lovely natural setting.

## **Features:**

FeaturesOrientationViewsCovered TerraceSouthMountainPrivate TerraceCountryStorage RoomGarden

Double Glazing Pool Fitted Wardrobes

SettingPoolFurnitureCountryPrivateOptional

KitchenGardenSecurityFully FittedPrivateGated Complex