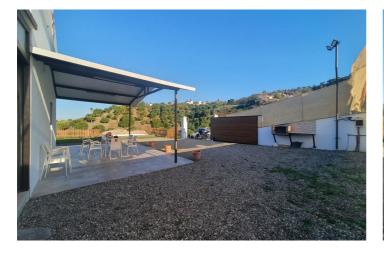

## Valle del Guadalhorce, Coín

Beautiful and bright country house in Coín with a build size of 70m², located on a 929m² plot. The property features a storage room, a covered terrace, and a swimming pool. It is two storeys and is distributed as follows: Ground Floor: Open-plan living room, dining room, kitchen, WC, and a room suitable for use as a bedroom, study, or games room. Top Floor: Two spacious bedrooms and a bathroom with shower. The plot is located just minutes from the town of Coín, with easy access and an electric gate for added security and privacy. The property has mains electricity and municipal water supply. It offers a tranquil and rural environment, ideal for those looking to enjoy life in the countryside without sacrificing modern comforts. Don't miss your opportunity to acquire a permanent residence or a weekend getaway in a lovely natural setting.

## **Features:**

FeaturesOrientationViewsCovered TerraceSouthMountainPrivate TerraceCountryStorage RoomGarden

Double Glazing Pool Fitted Wardrobes

SettingPoolFurnitureCountryPrivateOptional

KitchenGardenSecurityFully FittedPrivateGated Complex