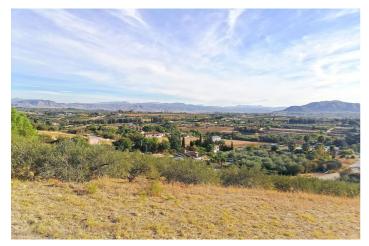

## Valle del Guadalhorce, Alhaurín el Grande

This charming rustic plot spans an expansive 6,033 square meters and is ideally situated just a brief one-minute drive from the "La Rosa" industrial estate near the picturesque town of Alhaurín el Grande. Access to this property is exceptionally convenient, as it is located along a tarmac road. Surrounded by the serene and idyllic countryside, this plot offers a tranquil escape from the hustle and bustle of city life as well as enchanting views that stretch as far as the eye can see. It's important to note that this property does not currently have water or electricity connections in place.