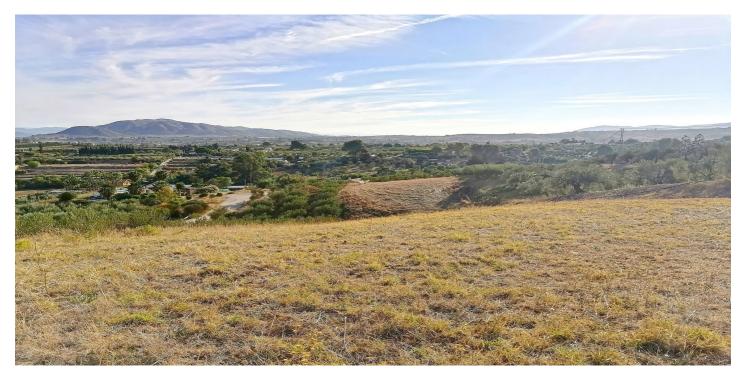

## Valle del Guadalhorce, Alhaurín el Grande

This charming rustic plot spans an expansive 6,033 square meters and is ideally situated just a brief one-minute drive from the "La Rosa" industrial estate near the picturesque town of Alhaurín el Grande. Access to this property is exceptionally convenient, as it is located along a tarmac road. Surrounded by the serene and idyllic countryside, this plot offers a tranquil escape from the hustle and bustle of city life as well as enchanting views that stretch as far as the eye can see. It's important to note that this property does not currently have water or electricity connections in place.