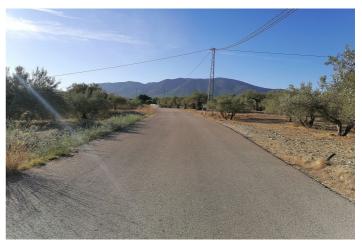

## Valle del Guadalhorce, Alhaurín el Grande

This charming rustic plot spans an expansive 6,033 square meters and is ideally situated just a brief one-minute drive from the "La Rosa" industrial estate near the picturesque town of Alhaurín el Grande. Access to this property is exceptionally convenient, as it is located along a tarmac road. Surrounded by the serene and idyllic countryside, this plot offers a tranquil escape from the hustle and bustle of city life as well as enchanting views that stretch as far as the eye can see. It's important to note that this property does not currently have water or electricity connections in place.