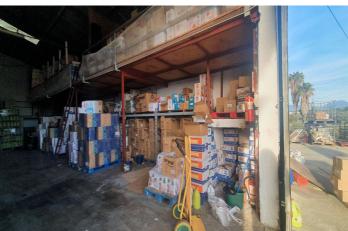

Two Industrial Warehouses: The property comprises two single-storey industrial warehouses with a 495m² total constructed area.

Warehouse 1 Amenities: Includes a bathroom and an office space of approximately 11m² on a mezzanine level, accessed via stairs.

Additional Storage Spaces: There are two warehouses and two covered sheds, totalling 145m<sup>2</sup> (computed at 50% covered area).

Water Storage: The property boasts three cisterns with capacities of 60,000 litres, 20,000 litres, and 10,000 litres, in addition to well water and town water sources.