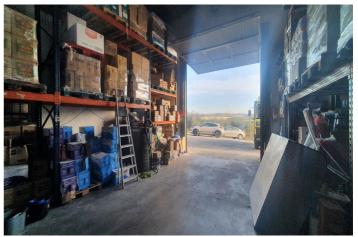

Two Industrial Warehouses: The property comprises two single-storey industrial warehouses with a 495m² total constructed area.

Warehouse 1 Amenities: Includes a bathroom and an office space of approximately 11m² on a mezzanine level, accessed via stairs.

Easy Access: The property is easily accessible, facilitating varied use of the installations.