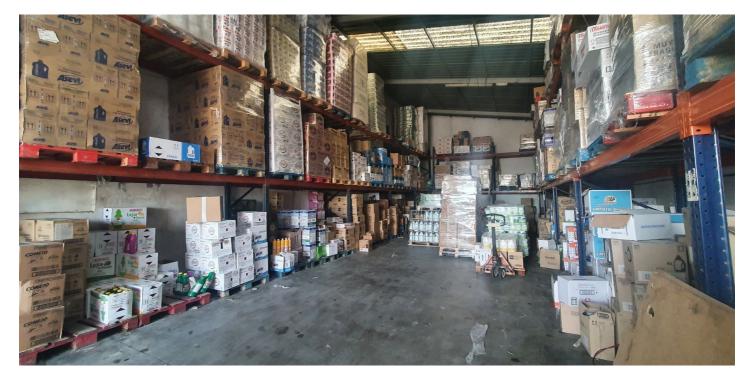

Two Industrial Warehouses: The property comprises two single-storey industrial warehouses with a 495m² total constructed area.

Warehouse 1 Amenities: Includes a bathroom and an office space of approximately 11m² on a mezzanine level, accessed via stairs.

Additional Storage Spaces: There are two warehouses and two covered sheds, totalling 145m<sup>2</sup> (computed at 50% covered area).

Water Storage: The property boasts three cisterns with capacities of 60,000 litres, 20,000 litres, and 10,000 litres, in addition to well water and town water sources.