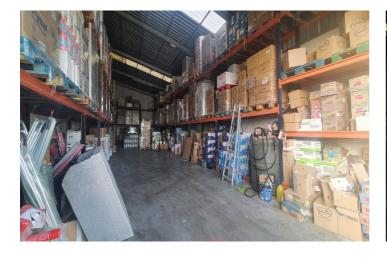

Two Industrial Warehouses: The property comprises two single-storey industrial warehouses with a 495m² total constructed area.

Warehouse 1 Amenities: Includes a bathroom and an office space of approximately 11m² on a mezzanine level, accessed via stairs.

Additional Storage Spaces: There are two warehouses and two covered sheds, totalling 145m<sup>2</sup> (computed at 50% covered area).

Water Storage: The property boasts three cisterns with capacities of 60,000 litres, 20,000 litres, and 10,000 litres, in addition to well water and town water sources.