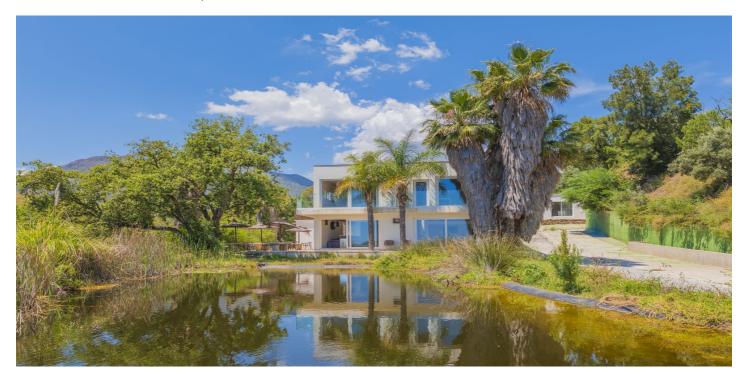

## Costa del Sol, Estepona

Situated at a 25 minutes walk to Estepona city and a two minute drive to the AP7 highway, this former 9 hole golf course is one of a kind. The ancient holes & greens have been turned into a unique tropical food forest through regenerative agriculture where over 120 different species of fruit and vegetables from the 5 continents can be found. From finger lime, lemongrass,kaffir lime to papayas, mangoes, lychees and bananas but equally unique specimens brought over from all over the globe. And what about having your own aromatics, infusions of holy basil, mexican tarragon, syrian oregano and so much more at your disposal ... Moreover, what if you could swim in your own natural pond, with plant and animal life, feed with naturally filtered water using water lilies and other filtering plants in a nearby auxiliary pond in a wise, solar panel energy actioned, closed circuit. The recently constructed loft-warehouse state of the art building is nestled perfectly into the 3,5 ha valley plot with direct views to the African coast line and the majestic Sierra Bermeja mountain. It holds all that its necessary for a farm to table lifestyle/business with a 8m2 freezer, breathtaking kitchen/island, 2 studios, bar type reception, a 100m2 bodega and terraces on different levels. Furthermore the land has its own river which guarantees permanent water supply with 3 different solar installations making it possible to be 100% independent /off grid; throughout the plot several art installations, upcycled design can be found turning this eco park in a place like no other.