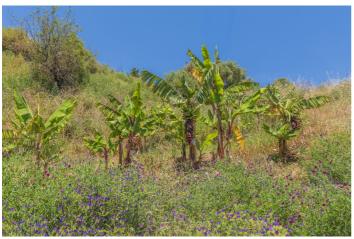

## Costa del Sol, Estepona

Situated at a 25 minutes walk to Estepona city and a two minute drive to the AP7 highway, this former 9 hole golf course is one of a kind. The ancient holes & greens have been turned into a unique tropical food forest through regenerative agriculture where over 120 different species of fruit and vegetables from the 5 continents can be found. From finger lime, lemongrass,kaffir lime to papayas, mangoes, lychees and bananas but equally unique specimens brought over from all over the globe. And what about having your own aromatics, infusions of holy basil, mexican tarragon, syrian oregano and so much more at your disposal ... Moreover, what if you could swim in your own natural pond, with plant and animal life, feed with naturally filtered water using water lilies and other filtering plants in a nearby auxiliary pond in a wise, solar panel energy actioned, closed circuit. The recently constructed loft-warehouse state of the art building is nestled perfectly into the 3,5 ha valley plot with direct views to the African coast line and the majestic Sierra Bermeja mountain. It holds all that its necessary for a farm to table lifestyle/business with a 8m2 freezer, breathtaking kitchen/island, 2 studios, bar type reception, a 100m2 bodega and terraces on different levels. Furthermore the land has its own river which guarantees permanent water supply with 3 different solar installations making it possible to be 100% independent /off grid; throughout the plot several art installations, upcycled design can be found turning this eco park in a place like no other.