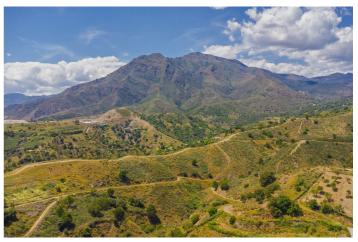

## Costa del Sol, Estepona

Situated at a 25 minutes walk to Estepona city and a two minute drive to the AP7 highway, this former 9 hole golf course is one of a kind. The ancient holes & greens have been turned into a unique tropical food forest through regenerative agriculture where over 120 different species of fruit and vegetables from the 5 continents can be found. From finger lime, lemongrass,kaffir lime to papayas, mangoes, lychees and bananas but equally unique specimens brought over from all over the globe. And what about having your own aromatics, infusions of holy basil, mexican tarragon, syrian oregano and so much more at your disposal ... Moreover, what if you could swim in your own natural pond, with plant and animal life, feed with naturally filtered water using water lilies and other filtering plants in a nearby auxiliary pond in a wise, solar panel energy actioned, closed circuit. The recently constructed loft-warehouse state of the art building is nestled perfectly into the 3,5 ha valley plot with direct views to the African coast line and the majestic Sierra Bermeja mountain. It holds all that its necessary for a farm to table lifestyle/business with a 8m2 freezer, breathtaking kitchen/island, 2 studios, bar type reception, a 100m2 bodega and terraces on different levels. Furthermore the land has its own river which guarantees permanent water supply with 3 different solar installations making it possible to be 100% independent /off grid; throughout the plot several art installations, upcycled design can be found turning this eco park in a place like no other.