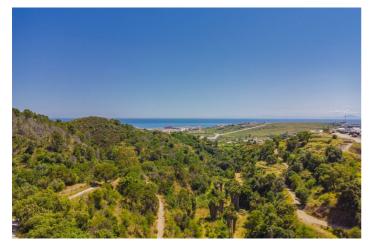

## Costa del Sol, Estepona

Situated at a 25 minutes walk to Estepona city and a two minute drive to the AP7 highway, this former 9 hole golf course is one of a kind. The ancient holes & greens have been turned into a unique tropical food forest through regenerative agriculture where over 120 different species of fruit and vegetables from the 5 continents can be found. From finger lime, lemongrass,kaffir lime to papayas, mangoes, lychees and bananas but equally unique specimens brought over from all over the globe. And what about having your own aromatics, infusions of holy basil, mexican tarragon, syrian oregano and so much more at your disposal ... Moreover, what if you could swim in your own natural pond, with plant and animal life, feed with naturally filtered water using water lilies and other filtering plants in a nearby auxiliary pond in a wise, solar panel energy actioned, closed circuit. The recently constructed loft-warehouse state of the art building is nestled perfectly into the 3,5 ha valley plot with direct views to the African coast line and the majestic Sierra Bermeja mountain. It holds all that its necessary for a farm to table lifestyle/business with a 8m2 freezer, breathtaking kitchen/island, 2 studios, bar type reception, a 100m2 bodega and terraces on different levels. Furthermore the land has its own river which guarantees permanent water supply with 3 different solar installations making it possible to be 100% independent /off grid; throughout the plot several art installations, upcycled design can be found turning this eco park in a place like no other.