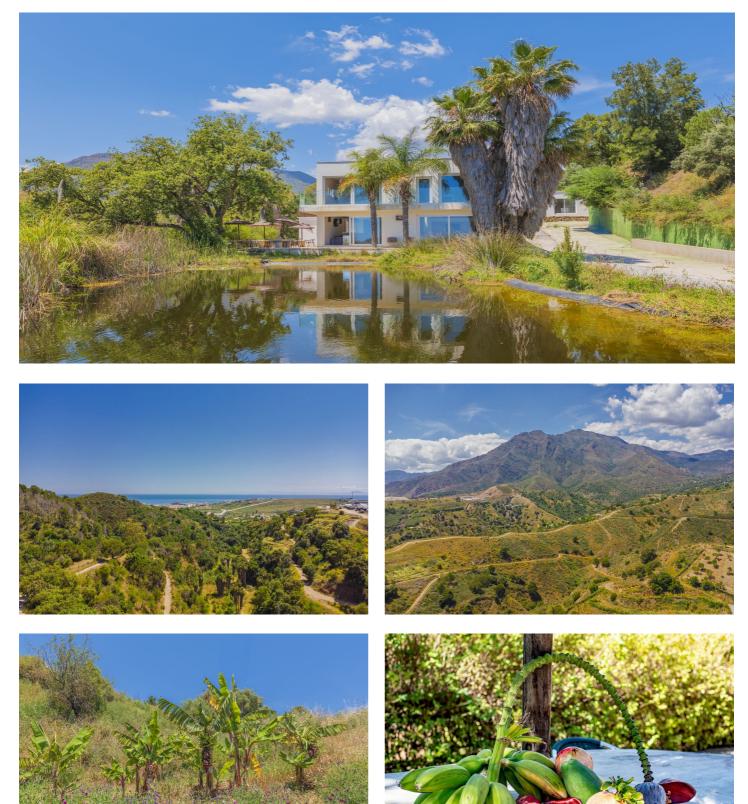

## Costa del Sol, Estepona

Situated at a 25 minutes walk to Estepona city and a two minute drive to the AP7 highway, this former 9 hole golf course is one of a kind. The ancient holes & greens have been turned into a unique tropical food forest through regenerative agriculture where over 120 different species of fruit and vegetables from the 5 continents can be found. From finger lime, lemongrass,kaffir lime to papayas, mangoes, lychees and bananas but equally unique specimens brought over from all over the globe. And what about having your own aromatics, infusions of holy basil, mexican tarragon, syrian oregano and so much more at your disposal ... Moreover, what if you could swim in your own natural pond, with plant and animal life, feed with naturally filtered water using water lilies and other filtering plants in a nearby auxiliary pond in a wise, solar panel energy actioned, closed circuit. The recently constructed loft-warehouse state of the art building is nestled perfectly into the 3,5 ha valley plot with direct views to the African coast line and the majestic Sierra Bermeja mountain. It holds all that its necessary for a farm to table lifestyle/business with a 8m2 freezer, breathtaking kitchen/island , 2 studios, bar type reception , a 100m2 bodega and terraces on different levels. Furthermore the land has its own river which guarantees permanent water supply with 3 different solar installations making it possible to be 100% independent /off grid ; throughout the plot several art installations, upcycled design can be found turning this eco park in a place like no other.