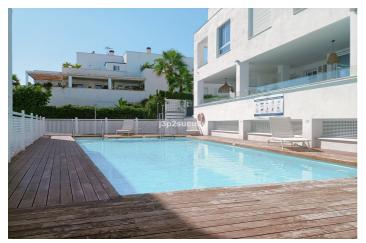

## Costa del Sol, Nueva Andalucía

Available from September 2025 to June 2026 Semi-detached house built in 2021 designed to offer the greatest comfort with a careful design. On the ground floor it has a spacious living room, fully equipped kitchen integrated into the living room, bathroom and covered terrace designed for lunch or dinner. The upper floor is reserved for the area of greater privacy and rest, where there are 3 bedrooms and 2 bathrooms. The house has centralised air conditioning through an aerothermal system and has electric underfloor heating in bathrooms and toilets, as well as home automation installation with lighting control systems, air conditioning, smoke sensor in the kitchen, visualisation and entrance control. This residential complex is completed with a swimming pool, solarium and generous terraces where you can enjoy the great climate of Malaga. It also has a garage for 2 parking spaces. Rodeo Alto is a luxury residential complex with avant-garde architecture of only 7 exclusive homes and in an unbeatable location, in the Altos del Rodeo Urbanization of Marbella, Malaga. A great residential environment where you can enjoy the climate of the Costa del Sol. Just a few minutes from the beach, in a consolidated area where you can find all the necessary services for daily life. Very close to the best international schools such as the "Laude" or the "Svenska Skolan Marbella" as well as shopping and leisure centres, golf courses or sports facilities such as the Real Club Padel Marbella or the International Tennis Club. 5 minutes from Puerto Banús and with excellent communications with Malaga airport.