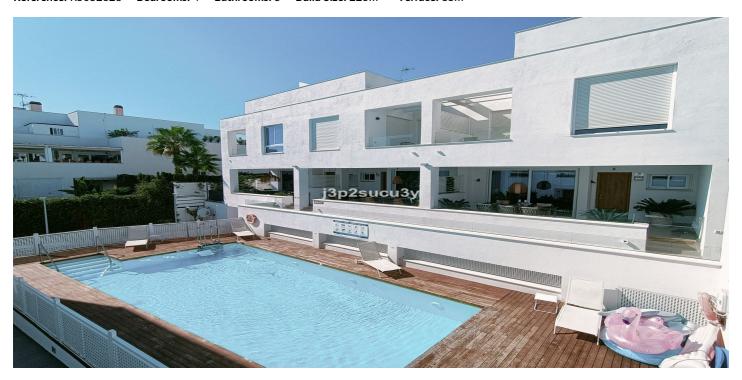

## Semi-Detached House for rent in Nueva Andalucía, Marbella

3,000 - 3,000 €

Reference: R5052628 Bedrooms: 4 Bathrooms: 3 Build Size: 226m<sup>2</sup> Terrace: 35m<sup>2</sup>

## Costa del Sol, Nueva Andalucía

Available from September 2025 to June 2026 Semi-detached house built in 2021 designed to offer the greatest comfort with a careful design. On the ground floor it has a spacious living room, fully equipped kitchen integrated into the living room, bathroom and covered terrace designed for lunch or dinner. The upper floor is reserved for the area of greater privacy and rest, where there are 3 bedrooms and 2 bathrooms. The house has centralised air conditioning through an aerothermal system and has electric underfloor heating in bathrooms and toilets, as well as home automation installation with lighting control systems, air conditioning, smoke sensor in the kitchen, visualisation and entrance control. This residential complex is completed with a swimming pool, solarium and generous terraces where you can enjoy the great climate of Malaga. It also has a garage for 2 parking spaces. Rodeo Alto is a luxury residential complex with avant-garde architecture of only 7 exclusive homes and in an unbeatable location, in the Altos del Rodeo Urbanization of Marbella, Malaga. A great residential environment where you can enjoy the climate of the Costa del Sol. Just a few minutes from the beach, in a consolidated area where you can find all the necessary services for daily life. Very close to the best international schools such as the "Laude" or the "Svenska Skolan Marbella" as well as shopping and leisure centres, golf courses or sports facilities such as the Real Club Padel Marbella or the International Tennis Club. 5 minutes from Puerto Banús and with excellent communications with Malaga airport.