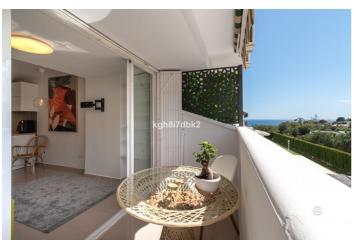

## Costa del Sol, Benalmádena

Studio apartment with small Bedroom  $32m^2$  interior +  $5m^2$  covered west-facing terrace. Community with swimming pool and garden. Parking not included, but resales of interior parking frequently comes up for sale at 6.000 - 8.000€ 3D virtual tour and exact location available. Ask your agent for the links! Distances: Mercadona: 550m Nueva Torrequebrada Shopping Center: 600m Bus stop (103 / M-103): 300m Beach: 1km Expenses: Community fees: €44/month Property tax (IBI): €242/year Garbage collection: €172/year

## Features:

| Orientation      | Climate Control  | Views          |
|------------------|------------------|----------------|
| West             | Air Conditioning | Sea            |
|                  |                  | Garden         |
|                  |                  | Urban          |
| Setting          | Condition        | Furniture      |
| Close To Golf    | Good             | Part Furnished |
| Urbanisation     |                  |                |
| Close To Sea     |                  |                |
| Close To Shops   |                  |                |
| Close To Schools |                  |                |
| Kitchen          | Security         | Parking        |
| Partially Fitted | Entry Phone      | Street         |
| Category         |                  |                |
| Resale           |                  |                |