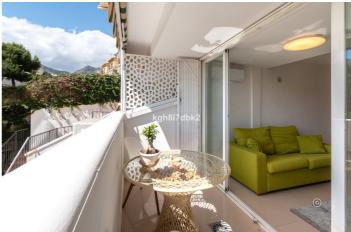

## Costa del Sol, Benalmádena

Studio apartment with small Bedroom  $32m^2$  interior +  $5m^2$  covered west-facing terrace. Community with swimming pool and garden. Parking not included, but resales of interior parking frequently comes up for sale at 6.000 - 8.000€ 3D virtual tour and exact location available. Ask your agent for the links! Distances: Mercadona: 550m Nueva Torrequebrada Shopping Center: 600m Bus stop (103 / M-103): 300m Beach: 1km Expenses: Community fees: €44/month Property tax (IBI): €242/year Garbage collection: €172/year

## Features:

| Orientation      | Climate Control  | Views          |
|------------------|------------------|----------------|
| West             | Air Conditioning | Sea            |
|                  |                  | Garden         |
|                  |                  | Urban          |
| Setting          | Condition        | Furniture      |
| Close To Golf    | Good             | Part Furnished |
| Urbanisation     |                  |                |
| Close To Sea     |                  |                |
| Close To Shops   |                  |                |
| Close To Schools |                  |                |
| Kitchen          | Security         | Parking        |
| Partially Fitted | Entry Phone      | Street         |
| Category         |                  |                |
| Resale           |                  |                |