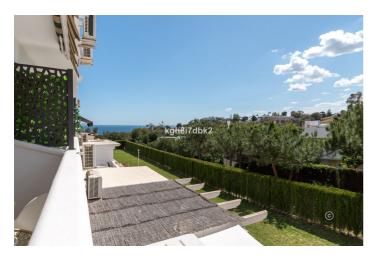

## Costa del Sol, Benalmádena

Studio apartment with small Bedroom  $32m^2$  interior +  $5m^2$  covered west-facing terrace. Community with swimming pool and garden. Parking not included, but resales of interior parking frequently comes up for sale at 6.000 - 8.000€ 3D virtual tour and exact location available. Ask your agent for the links! Distances: Mercadona: 550m Nueva Torrequebrada Shopping Center: 600m Bus stop (103 / M-103): 300m Beach: 1km Expenses: Community fees: €44/month Property tax (IBI): €242/year Garbage collection: €172/year

## Features:

| Orientation      | Climate Control  | Views          |
|------------------|------------------|----------------|
| West             | Air Conditioning | Sea            |
|                  |                  | Garden         |
|                  |                  | Urban          |
| Setting          | Condition        | Furniture      |
| Close To Golf    | Good             | Part Furnished |
| Urbanisation     |                  |                |
| Close To Sea     |                  |                |
| Close To Shops   |                  |                |
| Close To Schools |                  |                |
| Kitchen          | Security         | Parking        |
| Partially Fitted | Entry Phone      | Street         |
| Category         |                  |                |
| Resale           |                  |                |