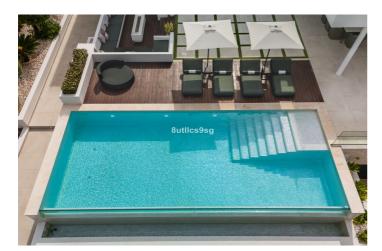

## Costa del Sol, Nueva Andalucía

This stunning villa is located in the exclusive area of Nueva Andalucía, Marbella, Málaga, and stands out for its modern design and privileged location. With a constructed area of 844m<sup>2</sup> and a plot of 1.142m<sup>2</sup>, this property offers a spacious and comfortable living space, ideal for those looking for a sophisticated home on the Costa del Sol. It also boasts panoramic mountain and golf course views, making it a unique place to enjoy the tranquillity and natural surroundings. The villa has five bedrooms, all with en-suite bathrooms, ensuring privacy and comfort for its residents. The 491m<sup>2</sup> interior has been designed with high quality materials, including porcelain floors and double-glazed windows. The fully equipped kitchen is perfectly integrated into an open and functional space. Furthermore, the property is delivered fully furnished, ready to move into. The exterior of the villa is equally impressive, with a 353m<sup>2</sup> terrace that includes a covered barbecue area, ideal for outdoor gatherings. The garden and outdoor areas have been designed to maximise the enjoyment of the Mediterranean climate. The property also has a private garage, offering enough space for several vehicles. Located in an area close to renowned golf courses, this villa is within easy driving distance to Puerto Banús, Marbella Centro and Estepona. The area is known for its tranquillity and exclusivity, with easy access to amenities, restaurants and shops. This property represents a unique opportunity to acquire a luxury home in one of the most desirable areas of the Costa del Sol.