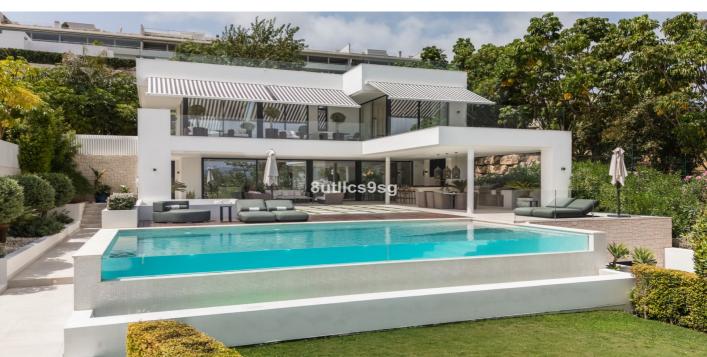

## Costa del Sol, Nueva Andalucía

This stunning villa is located in the exclusive area of Nueva Andalucía, Marbella, Málaga, and stands out for its modern design and privileged location. With a constructed area of 844m<sup>2</sup> and a plot of 1.142m<sup>2</sup>, this property offers a spacious and comfortable living space, ideal for those looking for a sophisticated home on the Costa del Sol. It also boasts panoramic mountain and golf course views, making it a unique place to enjoy the tranquillity and natural surroundings. The villa has five bedrooms, all with en-suite bathrooms, ensuring privacy and comfort for its residents. The 491m<sup>2</sup> interior has been designed with high quality materials, including porcelain floors and double-glazed windows. The fully equipped kitchen is perfectly integrated into an open and functional space. Furthermore, the property is delivered fully furnished, ready to move into. The exterior of the villa is equally impressive, with a 353m<sup>2</sup> terrace that includes a covered barbecue area, ideal for outdoor gatherings. The garden and outdoor areas have been designed to maximise the enjoyment of the Mediterranean climate. The property also has a private garage, offering enough space for several vehicles. Located in an area close to renowned golf courses, this villa is within easy driving distance to Puerto Banús, Marbella Centro and Estepona. The area is known for its tranquillity and exclusivity, with easy access to amenities, restaurants and shops. This property represents a unique opportunity to acquire a luxury home in one of the most desirable areas of the Costa del Sol.