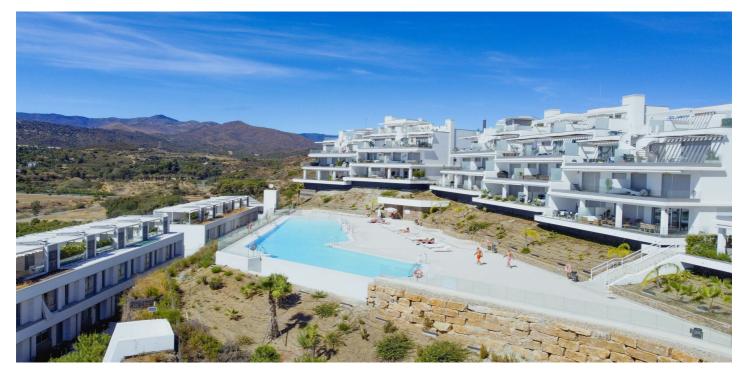

## Costa del Sol, Cancelada

A bright and contemporary apartment offering stunning views of both the countryside and the coast. This exceptional holiday retreat features a beautifully furnished open living room, and a spacious terrace ideal for soaking up the afternoon sun. Oceana Views is perfectly situated along the Costa del Sol, providing quick access to Estepona, San Pedro, and Marbella - each within a 20-minute drive. Nearby, you'll find restaurants, supermarkets, sandy beaches, and top-tier golf courses. Whether you're exploring coastal paths, relaxing on secluded beaches, or visiting charming mountain villages, this stretch of coastline offers something for everyone. Beachfront dining options are plentiful, offering sunset dining right on the sand. Guests can enjoy the communal pool and sunbathing areas, which are monitored by a lifeguard during opening hours. The property also includes a private underground parking space, outdoor dining area and comfortable seating on the terrace. This ground floor apartment into a spacious open-plan kitchen, lounge, and dining area, where large windows frame breathtaking sea views and lead to a well-positioned south-west-facing terrace. The kitchen comes fully equipped with modern appliances, including a Nespresso machine, ensuring you have everything you need for your stay. The outdoor terrace provides informal seating as well as dining space for four, where you can relax and enjoy spectacular south-west views. To the right of the entrance, there's a twin bedroom with built-in storage and a nearby bathroom. The master suite, accessible through the living area, boasts a super-king bed, dressing area with fitted wardrobes, and an ensuite bathroom featuring a walk-in shower.

## **Features:**

Features Lift Satellite TV Fitted Wardrobes WiFi Views Sea Panoramic Pool Pool Communal Garden Communal **Orientation** South East

Setting Close To Golf Urbanisation Close To Town Furniture Fully Furnished Parking Underground **Climate Control** Air Conditioning Central Heating