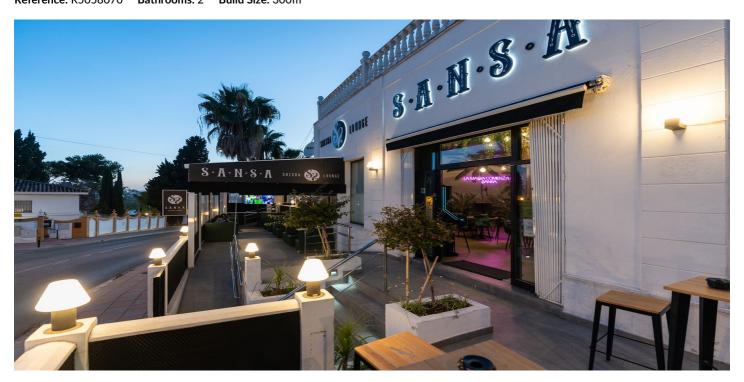

## Business for rent in Marbella, Marbella

3,000 - 3,000 €

Reference: R5058070 Bathrooms: 2 Build Size: 300m<sup>2</sup>

## Costa del Sol, Marbella

Price reduction of the transfer price! !! From 169.000€ to 119.000€. !! Magnificent Opportunity to acquire a great active business for transfer!! An elegant and modern Lounge Bar with more than 300m2, which offers a wide variety of products, including cocktails, juices, smoothies, snacks, and dinners. In addition, it has an entertainment area that includes billiards, table football, dartboards, and three screens to watch all the soccer games, creating the ideal environment to enjoy unique moments with friends and family. This Lounge Bar is located in Nueva Andalucía, in an area that is booming and experiencing great growth. It is surrounded by both established homes and new developments, some already completed and others still under construction, which are attracting many investors and new national and international residents. Surrounded by active social and commercial activity, with a high influx of tourism as active in winter as in summer. The area has numerous bars, restaurants, pharmacies, supermarkets, a church, sports areas... In addition, it is very close to Puerto Banús, just six or seven minutes from Marbella and about three minutes from San Pedro by car. This charming lounge bar provides ample space to serve customers and create a comfortable and welcoming atmosphere. The transfer price is €119,000, and the monthly rent is €3,000 + VAT. Don't miss this unique opportunity! Come see it and discover everything it can offer you. Call us to make your appointment. BRF