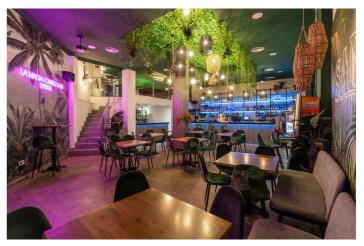

## Costa del Sol, Marbella

Price reduction of the transfer price! !! From 169.000€ to 119.000€. !! Magnificent Opportunity to acquire a great active business for transfer!! An elegant and modern Lounge Bar with more than 300m2, which offers a wide variety of products, including cocktails, juices, smoothies, snacks, and dinners. In addition, it has an entertainment area that includes billiards, table football, dartboards, and three screens to watch all the soccer games, creating the ideal environment to enjoy unique moments with friends and family. This Lounge Bar is located in Nueva Andalucía, in an area that is booming and experiencing great growth. It is surrounded by both established homes and new developments, some already completed and others still under construction, which are attracting many investors and new national and international residents. Surrounded by active social and commercial activity, with a high influx of tourism as active in winter as in summer. The area has numerous bars, restaurants, pharmacies, supermarkets, a church, sports areas... In addition, it is very close to Puerto Banús, just six or seven minutes from Marbella and about three minutes from San Pedro by car. This charming lounge bar provides ample space to serve customers and create a comfortable and welcoming atmosphere. The transfer price is €119,000, and the monthly rent is €3,000 + VAT. Don't miss this unique opportunity! Come see it and discover everything it can offer you. Call us to make your appointment. BRF