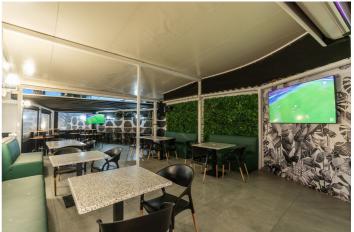

## Costa del Sol, Marbella

Price reduction of the transfer price! !! From 169.000€ to 119.000€. !! Magnificent Opportunity to acquire a great active business for transfer!! An elegant and modern Lounge Bar with more than 300m2, which offers a wide variety of products, including cocktails, juices, smoothies, snacks, and dinners. In addition, it has an entertainment area that includes billiards, table football, dartboards, and three screens to watch all the soccer games, creating the ideal environment to enjoy unique moments with friends and family. This Lounge Bar is located in Nueva Andalucía, in an area that is booming and experiencing great growth. It is surrounded by both established homes and new developments, some already completed and others still under construction, which are attracting many investors and new national and international residents. Surrounded by active social and commercial activity, with a high influx of tourism as active in winter as in summer. The area has numerous bars, restaurants, pharmacies, supermarkets, a church, sports areas... In addition, it is very close to Puerto Banús, just six or seven minutes from Marbella and about three minutes from San Pedro by car. This charming lounge bar provides ample space to serve customers and create a comfortable and welcoming atmosphere. The transfer price is €119,000, and the monthly rent is €3,000 + VAT. Don't miss this unique opportunity! Come see it and discover everything it can offer you. Call us to make your appointment. BRF