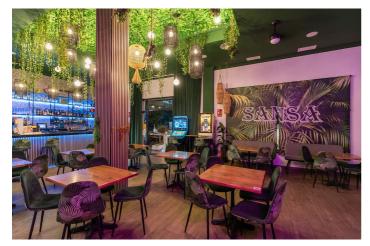

## Costa del Sol, Marbella

Price reduction of the transfer price! !! From 169.000€ to 119.000€. !! Magnificent Opportunity to acquire a great active business for transfer!! An elegant and modern Lounge Bar with more than 300m2, which offers a wide variety of products, including cocktails, juices, smoothies, snacks, and dinners. In addition, it has an entertainment area that includes billiards, table football, dartboards, and three screens to watch all the soccer games, creating the ideal environment to enjoy unique moments with friends and family. This Lounge Bar is located in Nueva Andalucía, in an area that is booming and experiencing great growth. It is surrounded by both established homes and new developments, some already completed and others still under construction, which are attracting many investors and new national and international residents. Surrounded by active social and commercial activity, with a high influx of tourism as active in winter as in summer. The area has numerous bars, restaurants, pharmacies, supermarkets, a church, sports areas... In addition, it is very close to Puerto Banús, just six or seven minutes from Marbella and about three minutes from San Pedro by car. This charming lounge bar provides ample space to serve customers and create a comfortable and welcoming atmosphere. The transfer price is €119,000, and the monthly rent is €3,000 + VAT. Don't miss this unique opportunity! Come see it and discover everything it can offer you. Call us to make your appointment. BRF