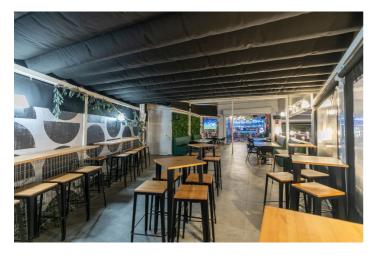

## Costa del Sol, Marbella

Price reduction of the transfer price! !! From 169.000€ to 119.000€. !! Magnificent Opportunity to acquire a great active business for transfer!! An elegant and modern Lounge Bar with more than 300m2, which offers a wide variety of products, including cocktails, juices, smoothies, snacks, and dinners. In addition, it has an entertainment area that includes billiards, table football, dartboards, and three screens to watch all the soccer games, creating the ideal environment to enjoy unique moments with friends and family. This Lounge Bar is located in Nueva Andalucía, in an area that is booming and experiencing great growth. It is surrounded by both established homes and new developments, some already completed and others still under construction, which are attracting many investors and new national and international residents. Surrounded by active social and commercial activity, with a high influx of tourism as active in winter as in summer. The area has numerous bars, restaurants, pharmacies, supermarkets, a church, sports areas... In addition, it is very close to Puerto Banús, just six or seven minutes from Marbella and about three minutes from San Pedro by car. This charming lounge bar provides ample space to serve customers and create a comfortable and welcoming atmosphere. The transfer price is €119,000, and the monthly rent is €3,000 + VAT. Don't miss this unique opportunity! Come see it and discover everything it can offer you. Call us to make your appointment. BRF