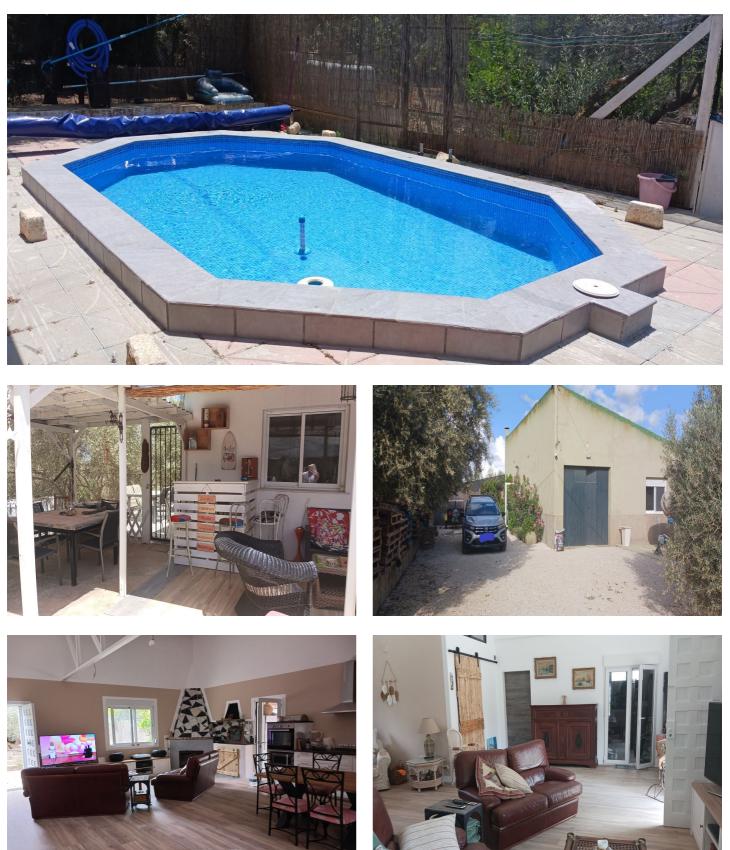

## Nororma, Villanueva del Rosario

RUSTIC. Dry and undivided olive grove plot located in the Cortijo Alto neighborhood, in the municipality of Villanueva del Rosario, with an area of 4,228 m<sup>2</sup>. It comprises: a separate residential building, consisting of a ground floor only, with a constructed area of 99.58 m<sup>2</sup>, and a small building intended for agricultural storage, consisting of a single floor and a constructed area of 10.23 m<sup>2</sup>. The house, presented as a loft, comprises one bedroom (with the possibility of converting two more), a bathroom, a living room, and an open kitchen (loft). Aluminum windows and doors, new Endesa connection (compliant with regulations), insulation, equipped kitchen (oven, ceramic hob, refrigerator, dishwasher, etc.), wood-burning fireplace with insert, original pizza oven, fully furnished (leather sofas, notarized oak furniture, 2 electric bed bases, etc.), swimming pool also serving as a water tank, 25,000 liter water tank + 4 rainwater tanks of 1,000 liters each, septic tank. The land is fully fenced and includes olive trees, fig trees, almond trees, pear trees, lemon trees, apple trees, pomegranate trees, white vines, laurels, walnut trees... Sold with tractor and all equipment, chainsaw, trimmer, ladders... compressor... The property is located 6 minutes by car from Villanueva del Rosario, 12 minutes from Villanueva del Trabuco and is accessible all year round via concrete roads. Fountains and marked walking paths, opportunities to practice mountaineering...