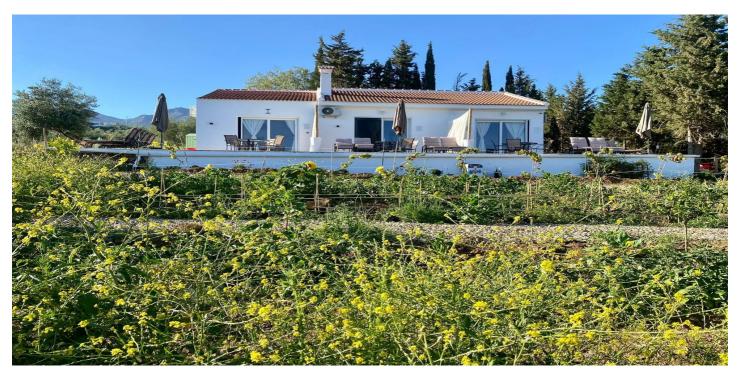

## Finca - Rural Estate for sale in Alozaina, Alozaina

320,000 €

Reference: R5063392 Bedrooms: 5 Bathrooms: 5 Plot Size: 17,867m<sup>2</sup> Build Size: 100m<sup>2</sup> Terrace: 28m<sup>2</sup>

## Sierra de las Nieves, Alozaina

Rustic Property with Tourist License and 2 Horse Stables Welcome to this magnificent rustic estate, an oasis of tranquility and beauty in the mountains, ideal for those looking for a unique getaway or a special place for memorable events. This property, with a built house of 100 square meters, is perfectly prepared to offer vacation rentals, retreats, farewells, family parties and a variety of events. It also has 180 Olive Groves that in this last season have collected 1,519kg of olives producing 387.5L Oil for consumption. It also has fruit trees such as avocados, almond trees and other varieties. Property Features: Surface: 100 square meters of construction on an extensive rustic property with 17,867m2. Bedrooms: 5 spacious bedrooms, each with its own en-suite bathroom, guaranteeing privacy and comfort for all guests. It has: Tourist License: Fully equipped and legalized for vacation rentals, providing an excellent business opportunity. Organic Certificate: To grow and promote organic products to the community.