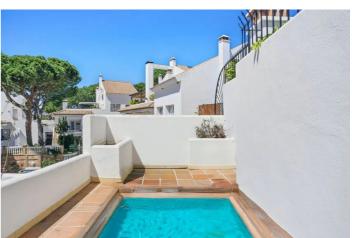

## Costa del Sol, Nueva Andalucía

Located in the heart of Nueva Andalucía, just a 5-minute drive from Puerto Banús and the beaches, this spacious four-bedroom duplex penthouse is situated in the sought-after gated community Los Pinos de Aloha. Surrounded by lush gardens and offering stunning views of the mountains, pool, trees, garden, and partial sea views, this property is ideal for families, golf lovers, or investors. The apartment is accessed directly via a key-operated private elevator and features a generous living and dining area with fireplace and access to several terraces — one with a plunge pool and south-west orientation for optimal sunlight. The main level also includes a fully equipped kitchen with views to the pool, a guest toilet, a guest bedroom, and a master suite with walk-in wardrobe. Upstairs, two guest suites each have their own private west-facing terrace. Additional features: -Multiple balconies and terraces with south and west orientation - Gated community with security cameras and evening guard - Communal swimming pool and large landscaped gardens - Private storage room and gated community parking - Walking distance to Aloha Golf Club and Aloha College - Supermarket just 5 minutes away by car A fantastic opportunity for year-round living or a high-return rental investment in one of Marbella's most desirable residential areas.