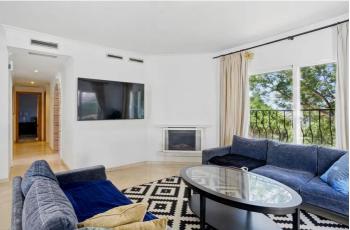

## Costa del Sol, Nueva Andalucía

Located in the heart of Nueva Andalucía, just a 5-minute drive from Puerto Banús and the beaches, this spacious four-bedroom duplex penthouse is situated in the sought-after gated community Los Pinos de Aloha. Surrounded by lush gardens and offering stunning views of the mountains, pool, trees, garden, and partial sea views, this property is ideal for families, golf lovers, or investors. The apartment is accessed directly via a key-operated private elevator and features a generous living and dining area with fireplace and access to several terraces — one with a plunge pool and south-west orientation for optimal sunlight. The main level also includes a fully equipped kitchen with views to the pool, a guest toilet, a guest bedroom, and a master suite with walk-in wardrobe. Upstairs, two guest suites each have their own private west-facing terrace. Additional features: -Multiple balconies and terraces with south and west orientation - Gated community with security cameras and evening guard - Communal swimming pool and large landscaped gardens - Private storage room and gated community parking - Walking distance to Aloha Golf Club and Aloha College - Supermarket just 5 minutes away by car A fantastic opportunity for year-round living or a high-return rental investment in one of Marbella's most desirable residential areas.