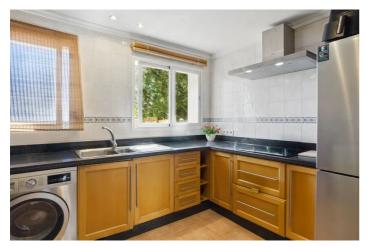

## Costa del Sol, Nueva Andalucía

Located in the heart of Nueva Andalucía, just a 5-minute drive from Puerto Banús and the beaches, this spacious four-bedroom duplex penthouse is situated in the sought-after gated community Los Pinos de Aloha. Surrounded by lush gardens and offering stunning views of the mountains, pool, trees, garden, and partial sea views, this property is ideal for families, golf lovers, or investors. The apartment is accessed directly via a key-operated private elevator and features a generous living and dining area with fireplace and access to several terraces — one with a plunge pool and south-west orientation for optimal sunlight. The main level also includes a fully equipped kitchen with views to the pool, a guest toilet, a guest bedroom, and a master suite with walk-in wardrobe. Upstairs, two guest suites each have their own private west-facing terrace. Additional features: -Multiple balconies and terraces with south and west orientation - Gated community with security cameras and evening guard - Communal swimming pool and large landscaped gardens - Private storage room and gated community parking - Walking distance to Aloha Golf Club and Aloha College - Supermarket just 5 minutes away by car A fantastic opportunity for year-round living or a high-return rental investment in one of Marbella's most desirable residential areas.