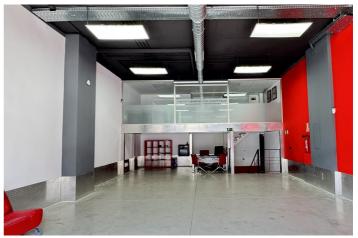

## Costa del Sol, Puerto Banús

Commercial Space for Sale Next to Porsche Puerto Banús – 200 m², Ideal for Showroom, Studio, or Office An excellent commercial property is now available for sale next to the Porsche dealership in Puerto Banús, one of the most exclusive areas of Marbella. The space offers a total area of 200 m², distributed over three functional levels: Basement with direct access from the public underground parking, allowing vehicle entry – ideal for loading and unloading goods or equipment. Main floor (street level) featuring a large open-plan area, perfect for a showroom, reception, or open workspace. First floor with a glass-enclosed meeting room with acoustic insulation, ideal for professional meetings in a private and elegant setting. Includes a private parking space with direct access to the premises from the basement. Additional features: Full bathroom with shower Versatile space, suitable for an automotive showroom, art gallery, creative studio, aesthetic clinic, or professional office Convenient access and excellent visibility in an area frequented by high-end clientele