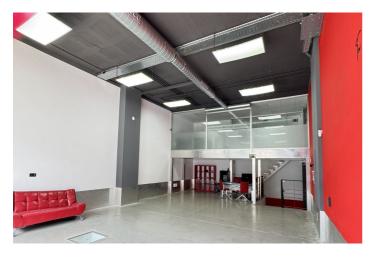

## Costa del Sol, Puerto Banús

Commercial Space for Sale Next to Porsche Puerto Banús – 200 m², Ideal for Showroom, Studio, or Office An excellent commercial property is now available for sale next to the Porsche dealership in Puerto Banús, one of the most exclusive areas of Marbella. The space offers a total area of 200 m², distributed over three functional levels: Basement with direct access from the public underground parking, allowing vehicle entry – ideal for loading and unloading goods or equipment. Main floor (street level) featuring a large open-plan area, perfect for a showroom, reception, or open workspace. First floor with a glass-enclosed meeting room with acoustic insulation, ideal for professional meetings in a private and elegant setting. Includes a private parking space with direct access to the premises from the basement. Additional features: Full bathroom with shower Versatile space, suitable for an automotive showroom, art gallery, creative studio, aesthetic clinic, or professional office Convenient access and excellent visibility in an area frequented by high-end clientele