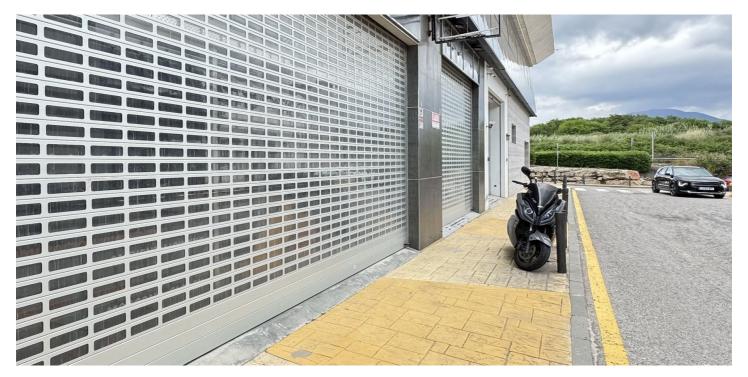

## Costa del Sol, Puerto Banús

Commercial Space for Sale Next to Porsche Puerto Banús – 200 m², Ideal for Showroom, Studio, or Office An excellent commercial property is now available for sale next to the Porsche dealership in Puerto Banús, one of the most exclusive areas of Marbella. The space offers a total area of 200 m², distributed over three functional levels: Basement with direct access from the public underground parking, allowing vehicle entry – ideal for loading and unloading goods or equipment. Main floor (street level) featuring a large open-plan area, perfect for a showroom, reception, or open workspace. First floor with a glass-enclosed meeting room with acoustic insulation, ideal for professional meetings in a private and elegant setting. Includes a private parking space with direct access to the premises from the basement. Additional features: Full bathroom with shower Versatile space, suitable for an automotive showroom, art gallery, creative studio, aesthetic clinic, or professional office Convenient access and excellent visibility in an area frequented by high-end clientele