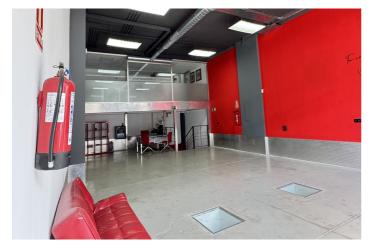

## Costa del Sol, Puerto Banús

Commercial Space for Sale Next to Porsche Puerto Banús – 200 m², Ideal for Showroom, Studio, or Office An excellent commercial property is now available for sale next to the Porsche dealership in Puerto Banús, one of the most exclusive areas of Marbella. The space offers a total area of 200 m², distributed over three functional levels: Basement with direct access from the public underground parking, allowing vehicle entry – ideal for loading and unloading goods or equipment. Main floor (street level) featuring a large open-plan area, perfect for a showroom, reception, or open workspace. First floor with a glass-enclosed meeting room with acoustic insulation, ideal for professional meetings in a private and elegant setting. Includes a private parking space with direct access to the premises from the basement. Additional features: Full bathroom with shower Versatile space, suitable for an automotive showroom, art gallery, creative studio, aesthetic clinic, or professional office Convenient access and excellent visibility in an area frequented by high-end clientele