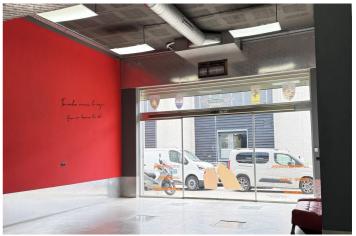

## Costa del Sol, Puerto Banús

Commercial Space for Sale Next to Porsche Puerto Banús – 200 m², Ideal for Showroom, Studio, or Office An excellent commercial property is now available for sale next to the Porsche dealership in Puerto Banús, one of the most exclusive areas of Marbella. The space offers a total area of 200 m², distributed over three functional levels: Basement with direct access from the public underground parking, allowing vehicle entry – ideal for loading and unloading goods or equipment. Main floor (street level) featuring a large open-plan area, perfect for a showroom, reception, or open workspace. First floor with a glass-enclosed meeting room with acoustic insulation, ideal for professional meetings in a private and elegant setting. Includes a private parking space with direct access to the premises from the basement. Additional features: Full bathroom with shower Versatile space, suitable for an automotive showroom, art gallery, creative studio, aesthetic clinic, or professional office Convenient access and excellent visibility in an area frequented by high-end clientele