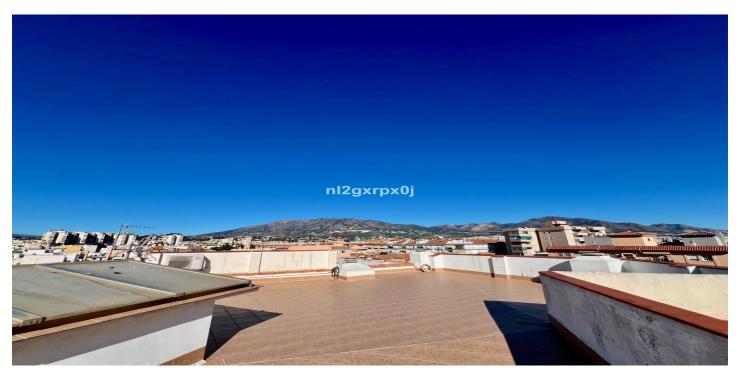

## Costa del Sol, Las Lagunas

Building composed of ground floor, first, second and third floors above and roof, distributed as follows: - THE GROUND FLOOR, consists of entrance to the building, vertical communication staircase, two commercial premises and open interior patio for lighting and ventilation. 218.73 m2 - THE FIRST FLOOR ABOVE, consists of vertical communication staircase and two floors, one with two bedrooms and the other with three. - THE SECOND FLOOR ABOVE, consists of vertical communication staircase and two floors, one with two bedrooms and the other with three. - THE THIRD FLOOR ABOVE, consists of vertical communication staircase and two floors, one with two bedrooms and the other with three. - AND ROOF FLOOR, with a communal walkable roof terrace, which is accessed through the vertical communication staircase from the ground floor. In total, the building consists of six floors or dwellings, and two commercial premises with entrance through the aforementioned portal on the ground floor and vertical communication staircase. The plot on which the building is located has a registered area of two hundred and eighteen square meters and seventy-three decimetres (218.73 m2). The cadastral area is two hundred and twenty-four square meters (224 m2). The building occupies a plot area of one hundred and ninety-seven square meters (197.28 m2), which added to the twenty-one square meters (21.45 m2) of surface of the interior patio, results in a total of two hundred and eighteen square meters (218.73 m2) of surface of the same. The closed built area on the ground floor is one hundred and ninetyseven square meters (197.28 m2), including the common areas, plus twenty-one square meters (21.45 m2) corresponding to the interior open patio. The closed constructed area consists of seventeen square meters (17.53 m2) in common areas, entrance hall and vertical communication staircase, and one hundred and seventy-nine square meters with seventy-five square decimeters (179.75 m2) on two residential floors. The closed constructed area on the first floor is two hundred and six square meters with thirty square decimeters (206.30 m2), of which eleven square meters with forty-five square decimeters (11.45 m2) correspond to the vertical communication staircase, and the remaining one hundred and ninety-four square meters (194.85 m2) to two floors. In addition, there are two open terraces with a total of six square meters with fifty square decimeters (6.50 m2). The closed constructed area on the second floor above is two hundred and six square meters (206.30 m2), of which eleven square meters (11.45 m2) correspond to the vertical communication staircase, and the remaining one hundred and ninety-four square meters (194.85 m2) to two floors with two and three bedrooms. In addition, there are two open terraces with a total of six meters and fifty square decimeters (6.50 m2). The closed constructed area on the third floor above is one hundred and sixty-four meters and twenty square decimeters (164.20 m2), of which eleven square meters (11.45 m2) correspond to the vertical communication staircase, and the remaining one hundred and fifty-two meters and seventy-five square decimeters (152.75 m2) to two floors-dwelling. In addition, there are two open terraces with a total of twenty-eight square meters (28.30 m2) With the above, the total closed constructed area of the building is seven hundred and seventy-four meters with eight square decimeters (774.08 m2), of which fifty-one meters with eighty-eight square decimeters (51.88 m2) correspond to common areas and the remaining seven hundred and twenty-two meters with twenty square decimeters (722.20 m2) to eight flats-dwelling on the ground floor and first to third floors above. In addition, it has twenty-one meters with forty-five square decimeters (21.45 m2) in an open interior patio and forty-one meters with thirty square decimeters (41.30 m2) in open terraces. Building boundaries: Its boundaries are the same as the plot on which it is built. \* NO ELEVATOR \* A/C \* EQUIPPED KITCHENS \* SOLARIUM