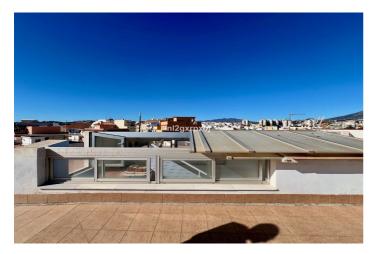

## Costa del Sol, Las Lagunas

Building composed of ground floor, first, second and third floors above and roof, distributed as follows: - THE GROUND FLOOR, consists of entrance to the building, vertical communication staircase, two commercial premises and open interior patio for lighting and ventilation. 218.73 m2 - THE FIRST FLOOR ABOVE, consists of vertical communication staircase and two floors, one with two bedrooms and the other with three. - THE SECOND FLOOR ABOVE, consists of vertical communication staircase and two floors, one with two bedrooms and the other with three. - THE THIRD FLOOR ABOVE, consists of vertical communication staircase and two floors, one with two bedrooms and the other with three. - AND ROOF FLOOR, with a communal walkable roof terrace, which is accessed through the vertical communication staircase from the ground floor. In total, the building consists of six floors or dwellings, and two commercial premises with entrance through the aforementioned portal on the ground floor and vertical communication staircase. The plot on which the building is located has a registered area of two hundred and eighteen square meters and seventy-three decimetres (218.73 m2). The cadastral area is two hundred and twenty-four square meters (224 m2). The building occupies a plot area of one hundred and ninety-seven square meters (197.28 m2), which added to the twenty-one square meters (21.45 m2) of surface of the interior patio, results in a total of two hundred and eighteen square meters (218.73 m2) of surface of the same. The closed built area on the ground floor is one hundred and ninetyseven square meters (197.28 m2), including the common areas, plus twenty-one square meters (21.45 m2) corresponding to the interior open patio. The closed constructed area consists of seventeen square meters (17.53 m2) in common areas, entrance hall and vertical communication staircase, and one hundred and seventy-nine square meters with seventy-five square decimeters (179.75 m2) on two residential floors. The closed constructed area on the first floor is two hundred and six square meters with thirty square decimeters (206.30 m2), of which eleven square meters with forty-five square decimeters (11.45 m2) correspond to the vertical communication staircase, and the remaining one hundred and ninety-four square meters (194.85 m2) to two floors. In addition, there are two open terraces with a total of six square meters with fifty square decimeters (6.50 m2). The closed constructed area on the second floor above is two hundred and six square meters (206.30 m2), of which eleven square meters (11.45 m2) correspond to the vertical communication staircase, and the remaining one hundred and ninety-four square meters (194.85 m2) to two floors with two and three bedrooms. In addition, there are two open terraces with a total of six meters and fifty square decimeters (6.50 m2). The closed constructed area on the third floor above is one hundred and sixty-four meters and twenty square decimeters (164.20 m2), of which eleven square meters (11.45 m2) correspond to the vertical communication staircase, and the remaining one hundred and fifty-two meters and seventy-five square decimeters (152.75 m2) to two floors-dwelling. In addition, there are two open terraces with a total of twenty-eight square meters (28.30 m2) With the above, the total closed constructed area of the building is seven hundred and seventy-four meters with eight square decimeters (774.08 m2), of which fifty-one meters with eighty-eight square decimeters (51.88 m2) correspond to common areas and the remaining seven hundred and twenty-two meters with twenty square decimeters (722.20 m2) to eight flats-dwelling on the ground floor and first to third floors above. In addition, it has twenty-one meters with forty-five square decimeters (21.45 m2) in an open interior patio and forty-one meters with thirty square decimeters (41.30 m2) in open terraces. Building boundaries: Its boundaries are the same as the plot on which it is built. \* NO ELEVATOR \* A/C \* EQUIPPED KITCHENS \* SOLARIUM