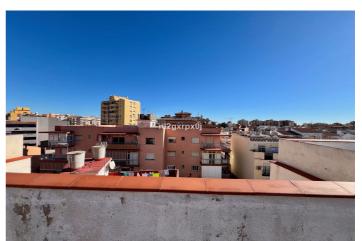

## Costa del Sol, Las Lagunas

Building composed of ground floor, first, second and third floors above and roof, distributed as follows: - THE GROUND FLOOR, consists of entrance to the building, vertical communication staircase, two commercial premises and open interior patio for lighting and ventilation. 218.73 m2 - THE FIRST FLOOR ABOVE, consists of vertical communication staircase and two floors, one with two bedrooms and the other with three. - THE SECOND FLOOR ABOVE, consists of vertical communication staircase and two floors, one with two bedrooms and the other with three. - THE THIRD FLOOR ABOVE, consists of vertical communication staircase and two floors, one with two bedrooms and the other with three. - AND ROOF FLOOR, with a communal walkable roof terrace, which is accessed through the vertical communication staircase from the ground floor. In total, the building consists of six floors or dwellings, and two commercial premises with entrance through the aforementioned portal on the ground floor and vertical communication staircase. The plot on which the building is located has a registered area of two hundred and eighteen square meters and seventy-three decimetres (218.73 m2). The cadastral area is two hundred and twenty-four square meters (224 m2). The building occupies a plot area of one hundred and ninety-seven square meters (197.28 m2), which added to the twenty-one square meters (21.45 m2) of surface of the interior patio, results in a total of two hundred and eighteen square meters (218.73 m2) of surface of the same. The closed built area on the ground floor is one hundred and ninetyseven square meters (197.28 m2), including the common areas, plus twenty-one square meters (21.45 m2) corresponding to the interior open patio. The closed constructed area consists of seventeen square meters (17.53 m2) in common areas, entrance hall and vertical communication staircase, and one hundred and seventy-nine square meters with seventy-five square decimeters (179.75 m2) on two residential floors. The closed constructed area on the first floor is two hundred and six square meters with thirty square decimeters (206.30 m2), of which eleven square meters with forty-five square decimeters (11.45 m2) correspond to the vertical communication staircase, and the remaining one hundred and ninety-four square meters (194.85 m2) to two floors. In addition, there are two open terraces with a total of six square meters with fifty square decimeters (6.50 m2). The closed constructed area on the second floor above is two hundred and six square meters (206.30 m2), of which eleven square meters (11.45 m2) correspond to the vertical communication staircase, and the remaining one hundred and ninety-four square meters (194.85 m2) to two floors with two and three bedrooms. In addition, there are two open terraces with a total of six meters and fifty square decimeters (6.50 m2). The closed constructed area on the third floor above is one hundred and sixty-four meters and twenty square decimeters (164.20 m2), of which eleven square meters (11.45 m2) correspond to the vertical communication staircase, and the remaining one hundred and fifty-two meters and seventy-five square decimeters (152.75 m2) to two floors-dwelling. In addition, there are two open terraces with a total of twenty-eight square meters (28.30 m2) With the above, the total closed constructed area of the building is seven hundred and seventy-four meters with eight square decimeters (774.08 m2), of which fifty-one meters with eighty-eight square decimeters (51.88 m2) correspond to common areas and the remaining seven hundred and twenty-two meters with twenty square decimeters (722.20 m2) to eight flats-dwelling on the ground floor and first to third floors above. In addition, it has twenty-one meters with forty-five square decimeters (21.45 m2) in an open interior patio and forty-one meters with thirty square decimeters (41.30 m2) in open terraces. Building boundaries: Its boundaries are the same as the plot on which it is built. \* NO ELEVATOR \* A/C \* EQUIPPED KITCHENS \* SOLARIUM