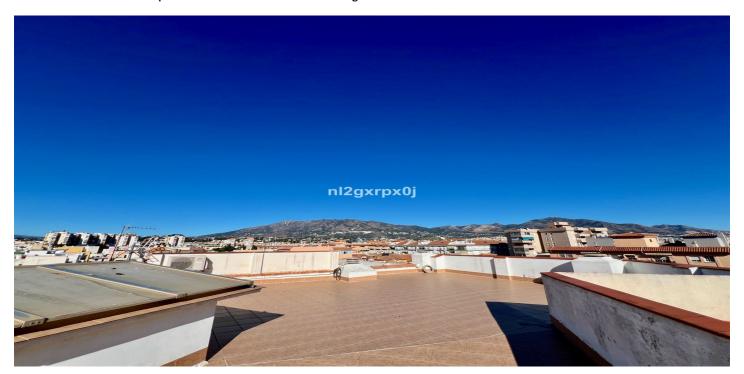

## Costa del Sol, Las Lagunas

Building composed of ground floor, first, second and third floors above and roof, distributed as follows: - THE GROUND FLOOR, consists of entrance to the building, vertical communication staircase, two commercial premises and open interior patio for lighting and ventilation. 218.73 m2 - THE FIRST FLOOR ABOVE, consists of vertical communication staircase and two floors, one with two bedrooms and the other with three. - THE SECOND FLOOR ABOVE, consists of vertical communication staircase and two floors, one with two bedrooms and the other with three. - THE THIRD FLOOR ABOVE, consists of vertical communication staircase and two floors, one with two bedrooms and the other with three. - AND ROOF FLOOR, with a communal walkable roof terrace, which is accessed through the vertical communication staircase from the ground floor. In total, the building consists of six floors or dwellings, and two commercial premises with entrance through the aforementioned portal on the ground floor and vertical communication staircase. The plot on which the building is located has a registered area of two hundred and eighteen square meters and seventy-three decimetres (218.73 m2). The cadastral area is two hundred and twenty-four square meters (224 m2). The building occupies a plot area of one hundred and ninety-seven square meters (197.28 m2), which added to the twenty-one square meters (21.45 m2) of surface of the interior patio, results in a total of two hundred and eighteen square meters (218.73 m2) of surface of the same. The closed built area on the ground floor is one hundred and ninetyseven square meters (197.28 m2), including the common areas, plus twenty-one square meters (21.45 m2) corresponding to the interior open patio. The closed constructed area consists of seventeen square meters (17.53 m2) in common areas, entrance hall and vertical communication staircase, and one hundred and seventy-nine square meters with seventy-five square decimeters (179.75 m2) on two residential floors. The closed constructed area on the first floor is two hundred and six square meters with thirty square decimeters (206.30 m2), of which eleven square meters with forty-five square decimeters (11.45 m2) correspond to the vertical communication staircase, and the remaining one hundred and ninety-four square meters (194.85 m2) to two floors. In addition, there are two open terraces with a total of six square meters with fifty square decimeters (6.50 m2). The closed constructed area on the second floor above is two hundred and six square meters (206.30 m2), of which eleven square meters (11.45 m2) correspond to the vertical communication staircase, and the remaining one hundred and ninety-four square meters (194.85 m2) to two floors with two and three bedrooms. In addition, there are two open terraces with a total of six meters and fifty square decimeters (6.50 m2). The closed constructed area on the third floor above is one hundred and sixty-four meters and twenty square decimeters (164.20 m2), of which eleven square meters (11.45 m2) correspond to the vertical communication staircase, and the remaining one hundred and fifty-two meters and seventy-five square decimeters (152.75 m2) to two floors-dwelling. In addition, there are two open terraces with a total of twenty-eight square meters (28.30 m2) With the above, the total closed constructed area of the building is seven hundred and seventy-four meters with eight square decimeters (774.08 m2), of which fifty-one meters with eighty-eight square decimeters (51.88 m2) correspond to common areas and the remaining seven hundred and twenty-two meters with twenty square decimeters (722.20 m2) to eight flats-dwelling on the ground floor and first to third floors above. In addition, it has twenty-one meters with forty-five square decimeters (21.45 m2) in an open interior patio and forty-one meters with thirty square decimeters (41.30 m2) in open terraces. Building boundaries: Its boundaries are the same as the plot on which it is built. \* NO ELEVATOR \* A/C \* EQUIPPED KITCHENS \* SOLARIUM