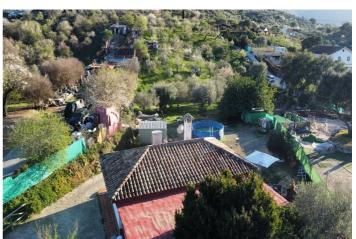

## Finca - Rural Estate for sale in Monda, Monda

230,000 €

Reference: R5076106 Bedrooms: 2 Bathrooms: 1 Plot Size: 1,814m<sup>2</sup> Build Size: 65m<sup>2</sup> Terrace: 20m<sup>2</sup>

## Sierra de las Nieves, Monda

This lovely estate, situated on a plot of 1814m2, offers a unique opportunity to live in a desirable enclave just a few minutes from Marbella. With a built and registered house of 65m2, this property combines the comfort of countryside living with proximity to established services and neighbors. The estate has electricity connected to the city, ensuring easy access to basic services. Additionally, there is the possibility of drilling a well, as the area has available water resources. Access to the property is through a paved lane, providing privacy and tranquility. Surrounded by lush Mediterranean vegetation, this estate offers a serene and relaxing environment to enjoy outdoor living. With established neighbors and nearby amenities, it presents an ideal opportunity for both permanent residence and a vacation home. In summary, this estate in Monda is an exceptional choice for those seeking to combine the tranquility of the countryside with proximity to the vibrant coastal life, offering a unique opportunity to live in one of the most coveted enclaves in the region. Don't miss out on this magnificent opportunity. If you have any questions, feel free to ask. We'll be happy to assist you.