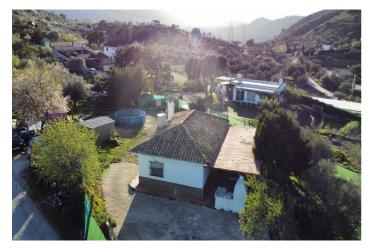

## Finca - Rural Estate for sale in Monda, Monda

230,000 €

Reference: R5076106 Bedrooms: 2 Bathrooms: 1 Plot Size: 1,814m<sup>2</sup> Build Size: 65m<sup>2</sup> Terrace: 20m<sup>2</sup>

## Sierra de las Nieves, Monda

This lovely estate, situated on a plot of 1814m2, offers a unique opportunity to live in a desirable enclave just a few minutes from Marbella. With a built and registered house of 65m2, this property combines the comfort of countryside living with proximity to established services and neighbors. The estate has electricity connected to the city, ensuring easy access to basic services. Additionally, there is the possibility of drilling a well, as the area has available water resources. Access to the property is through a paved lane, providing privacy and tranquility. Surrounded by lush Mediterranean vegetation, this estate offers a serene and relaxing environment to enjoy outdoor living. With established neighbors and nearby amenities, it presents an ideal opportunity for both permanent residence and a vacation home. In summary, this estate in Monda is an exceptional choice for those seeking to combine the tranquility of the countryside with proximity to the vibrant coastal life, offering a unique opportunity to live in one of the most coveted enclaves in the region. Don't miss out on this magnificent opportunity. If you have any questions, feel free to ask. We'll be happy to assist you.