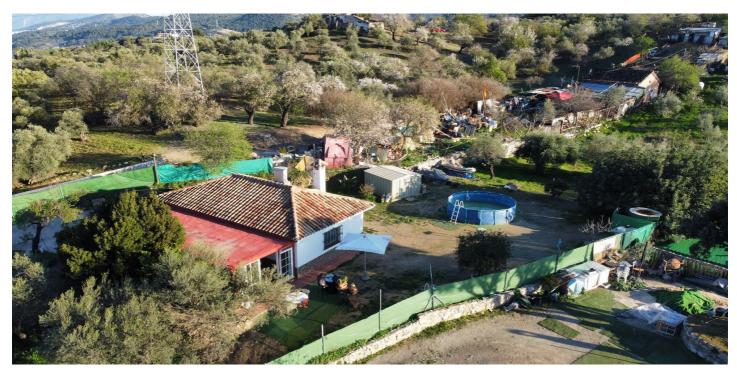

## Finca - Rural Estate for sale in Monda, Monda

230,000 €

Reference: R5076106 Bedrooms: 2 Bathrooms: 1 Plot Size: 1,814m<sup>2</sup> Build Size: 65m<sup>2</sup> Terrace: 20m<sup>2</sup>

## Sierra de las Nieves, Monda

This lovely estate, situated on a plot of 1814m2, offers a unique opportunity to live in a desirable enclave just a few minutes from Marbella. With a built and registered house of 65m2, this property combines the comfort of countryside living with proximity to established services and neighbors. The estate has electricity connected to the city, ensuring easy access to basic services. Additionally, there is the possibility of drilling a well, as the area has available water resources. Access to the property is through a paved lane, providing privacy and tranquility. Surrounded by lush Mediterranean vegetation, this estate offers a serene and relaxing environment to enjoy outdoor living. With established neighbors and nearby amenities, it presents an ideal opportunity for both permanent residence and a vacation home. In summary, this estate in Monda is an exceptional choice for those seeking to combine the tranquility of the countryside with proximity to the vibrant coastal life, offering a unique opportunity to live in one of the most coveted enclaves in the region. Don't miss out on this magnificent opportunity. If you have any questions, feel free to ask. We'll be happy to assist you.