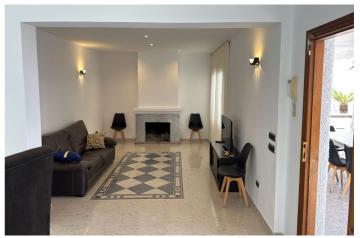

## Costa del Sol, Estepona

3-BEDROOM DETACHED HOUSE WITH PRIVATE POOL 100M FROM THE BEACH Located just 100 meters from the beach, in a residential area between Estepona and San Luis de Sabinillas, both just a 7-minute drive away. The coastal path that connects the entire Costa del Sol is a 4-minute walk away, and it is well connected to the main roads and highways, with Malaga Airport 90 km away and Gibraltar Airport 40 km away. This house enjoys an excellent south-facing corner location and a spacious 759 m2 plot, featuring the house, a large private pool, barbecue area, a large covered terrace, and a spacious sun terrace. The house is distributed over a single floor. From the main entrance, we access the living-dining room with a fireplace and large windows offering sea views. It features a fully equipped separate kitchen, the three bedrooms located along the hallway have built-in wardrobes, and two bathrooms, one with a shower and the other with a whirlpool tub. WE HIGHLY RECOMMEND A VIEWING!