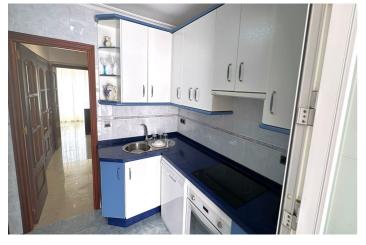

## Costa del Sol, Estepona

3-BEDROOM DETACHED HOUSE WITH PRIVATE POOL 100M FROM THE BEACH Located just 100 meters from the beach, in a residential area between Estepona and San Luis de Sabinillas, both just a 7-minute drive away. The coastal path that connects the entire Costa del Sol is a 4-minute walk away, and it is well connected to the main roads and highways, with Malaga Airport 90 km away and Gibraltar Airport 40 km away. This house enjoys an excellent south-facing corner location and a spacious 759 m2 plot, featuring the house, a large private pool, barbecue area, a large covered terrace, and a spacious sun terrace. The house is distributed over a single floor. From the main entrance, we access the living-dining room with a fireplace and large windows offering sea views. It features a fully equipped separate kitchen, the three bedrooms located along the hallway have built-in wardrobes, and two bathrooms, one with a shower and the other with a whirlpool tub. WE HIGHLY RECOMMEND A VIEWING!