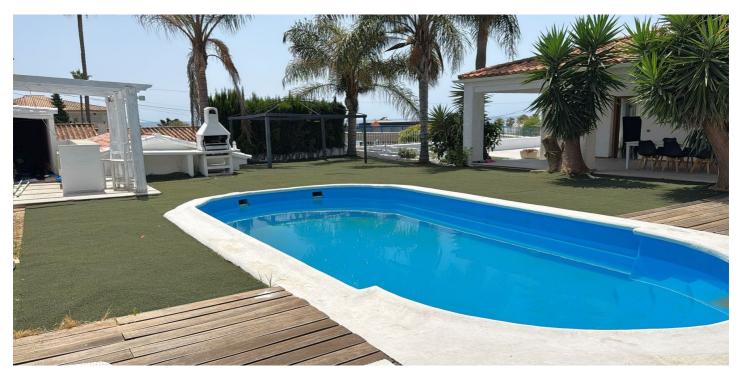

## Costa del Sol, Estepona

3-BEDROOM DETACHED HOUSE WITH PRIVATE POOL 100M FROM THE BEACH Located just 100 meters from the beach, in a residential area between Estepona and San Luis de Sabinillas, both just a 7-minute drive away. The coastal path that connects the entire Costa del Sol is a 4-minute walk away, and it is well connected to the main roads and highways, with Malaga Airport 90 km away and Gibraltar Airport 40 km away. This house enjoys an excellent south-facing corner location and a spacious 759 m2 plot, featuring the house, a large private pool, barbecue area, a large covered terrace, and a spacious sun terrace. The house is distributed over a single floor. From the main entrance, we access the living-dining room with a fireplace and large windows offering sea views. It features a fully equipped separate kitchen, the three bedrooms located along the hallway have built-in wardrobes, and two bathrooms, one with a shower and the other with a whirlpool tub. WE HIGHLY RECOMMEND A VIEWING!