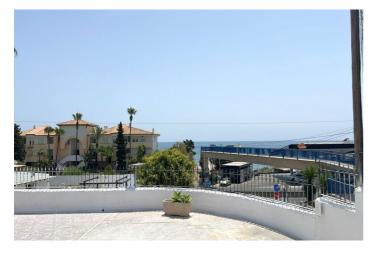

## Costa del Sol, Estepona

3-BEDROOM DETACHED HOUSE WITH PRIVATE POOL 100M FROM THE BEACH Located just 100 meters from the beach, in a residential area between Estepona and San Luis de Sabinillas, both just a 7-minute drive away. The coastal path that connects the entire Costa del Sol is a 4-minute walk away, and it is well connected to the main roads and highways, with Malaga Airport 90 km away and Gibraltar Airport 40 km away. This house enjoys an excellent south-facing corner location and a spacious 759 m2 plot, featuring the house, a large private pool, barbecue area, a large covered terrace, and a spacious sun terrace. The house is distributed over a single floor. From the main entrance, we access the living-dining room with a fireplace and large windows offering sea views. It features a fully equipped separate kitchen, the three bedrooms located along the hallway have built-in wardrobes, and two bathrooms, one with a shower and the other with a whirlpool tub. WE HIGHLY RECOMMEND A VIEWING!