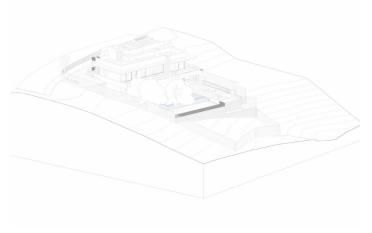

## Costa del Sol, Selwo

Plot on the front line of La Resina Golf course, within the urbanization. Halfway between Marbella and Estepona, a perfect residential area to escape from the hustle and bustle, but having everything within a 10 minutes drive. Perfect to build a family villa. Investment opportunity for developers. Project ready to built with execution project in place for a luxury villa of 575 sqm built + 240sqm terraces. · Buildability 0,25 · Occupation 30%. · PB+1 (7m). · 3 PLOTS AVAILABLE. The villa has been meticulously designed to offer maximum comfort and style. With spacious open areas, high ceilings, and large windows, the homes are flooded with natural light, creating a cozy and sophisticated atmosphere. Modern kitchen, luxurious bathrooms, and high-quality details in every corner ensure that your home is a reflection of your success and good taste. Discover Luxury and Tranquility in the New Villas at La Resina Golf in Estepona Located in one of the most prestigious enclaves on the Costa del Sol, our exclusive luxury villas offer an unparalleled living experience next to the renowned La Resina Golf course in Estepona. This area is synonymous with elegance, comfort, and a superior quality of life, ideal for those seeking a home that combines luxury and serenity. Exceptional Environment The plot is set in a spectacular natural environment, surrounded by lush landscapes and panoramic views of the Mediterranean. The La Resina Golf course, known for its beauty and challenging design, offers residents the opportunity to enjoy this sport in a first-class setting. Additionally, the proximity to the vibrant city of Estepona provides access to a wide range of services, from gourmet restaurants and exclusive boutiques to international schools and high-end medical centers.