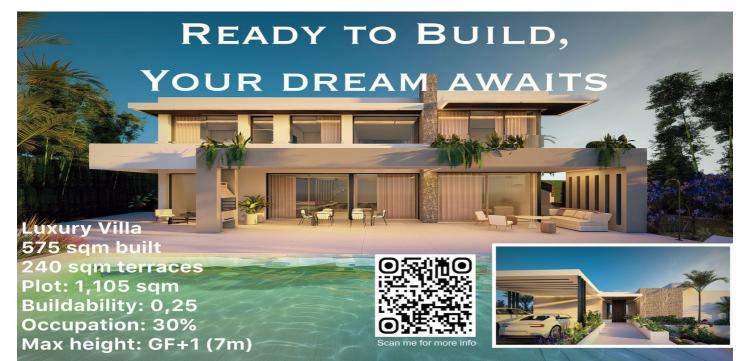

## 610.000 €

Referentie: R5077150 Plotgrootte: 1.128m<sup>2</sup> Perceelgrootte: 575m<sup>2</sup>

## Costa del Sol, Selwo

Plot on the front line of La Resina Golf course, within the urbanization. Halfway between Marbella and Estepona, a perfect residential area to escape from the hustle and bustle, but having everything within a 10 minutes drive. Perfect to build a family villa. Investment opportunity for developers. Project ready to built with execution project in place for a luxury villa of 575 sqm built + 240sqm terraces. · Buildability 0,25 · Occupation 30%. · PB+1 (7m). · 3 PLOTS AVAILABLE. The villa has been meticulously designed to offer maximum comfort and style. With spacious open areas, high ceilings, and large windows, the homes are flooded with natural light, creating a cozy and sophisticated atmosphere. Modern kitchen, luxurious bathrooms, and high-quality details in every corner ensure that your home is a reflection of your success and good taste. Discover Luxury and Tranquility in the New Villas at La Resina Golf in Estepona Located in one of the most prestigious enclaves on the Costa del Sol, our exclusive luxury villas offer an unparalleled living experience next to the renowned La Resina Golf course in Estepona. This area is synonymous with elegance, comfort, and a superior quality of life, ideal for those seeking a home that combines luxury and serenity. Exceptional Environment The plot is set in a spectacular natural environment, surrounded by lush landscapes and panoramic views of the Mediterranean. The La Resina Golf course, known for its beauty and challenging design, offers residents the opportunity to enjoy this sport in a first-class setting. Additionally, the proximity to the vibrant city of Estepona provides access to a wide range of services, from gourmet restaurants and exclusive boutiques to international schools and high-end medical centers.