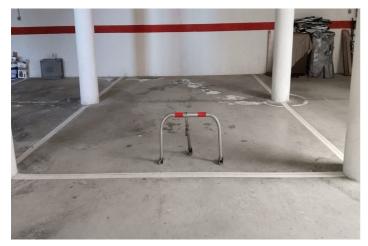

## Costa del Sol, Manilva

Spacious Parking Space in a Quiet Residential Complex – Between La Duquesa and Sotogrande. For sale is an exceptionally large parking space located in a gated communal garage within a small residential complex. The garage is at ground level and easily accessible. The complex is situated in an elevated, quiet area between La Duquesa and Sotogrande, just approximately 500 metres from the beach. Above-average dimensions: approx. 5.5 m long x 4 m wide. Secure gated garage – safe and protected. Ideal as an investment, for local residents, or as a secondary parking space on the coast.