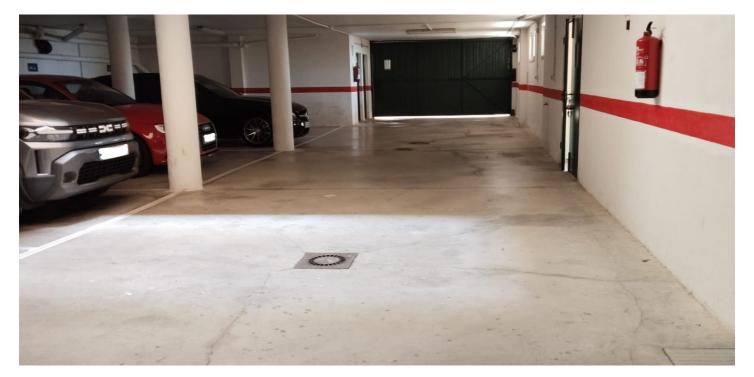

## Costa del Sol, Manilva

Spacious Parking Space in a Quiet Residential Complex – Between La Duquesa and Sotogrande. For sale is an exceptionally large parking space located in a gated communal garage within a small residential complex. The garage is at ground level and easily accessible. The complex is situated in an elevated, quiet area between La Duquesa and Sotogrande, just approximately 500 metres from the beach. Above-average dimensions: approx. 5.5 m long x 4 m wide. Secure gated garage – safe and protected. Ideal as an investment, for local residents, or as a secondary parking space on the coast.