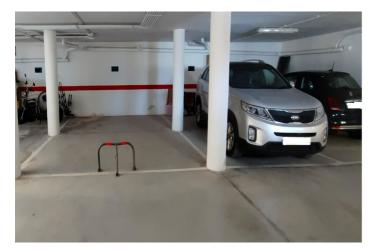

## Parking Space for sale in Manilva, Manilva

18,000 €

Reference: R5076415 Build Size: 23m<sup>2</sup>

## Costa del Sol, Manilva

Spacious Parking Space in a Quiet Residential Complex – Between La Duquesa and Sotogrande. For sale is an exceptionally large parking space located in a gated communal garage within a small residential complex. The garage is at ground level and easily accessible. The complex is situated in an elevated, quiet area between La Duquesa and Sotogrande, just approximately 500 metres from the beach. Above-average dimensions: approx. 5.5 m long x 4 m wide. Secure gated garage – safe and protected. Ideal as an investment, for local residents, or as a secondary parking space on the coast.