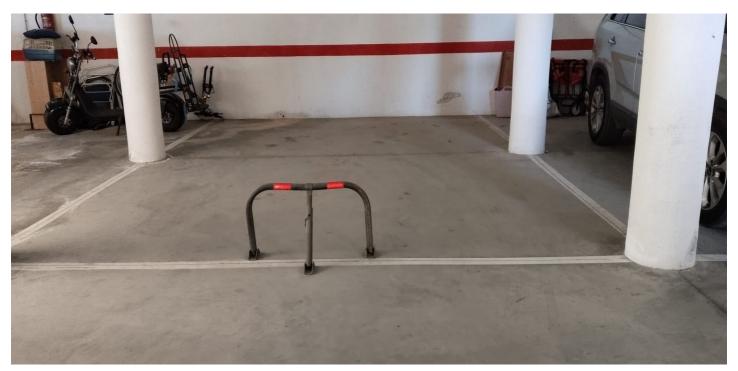

## Parking Space for sale in Manilva, Manilva

18,000 €

Reference: R5076415 Build Size: 23m<sup>2</sup>

## Costa del Sol, Manilva

Spacious Parking Space in a Quiet Residential Complex – Between La Duquesa and Sotogrande. For sale is an exceptionally large parking space located in a gated communal garage within a small residential complex. The garage is at ground level and easily accessible. The complex is situated in an elevated, quiet area between La Duquesa and Sotogrande, just approximately 500 metres from the beach. Above-average dimensions: approx. 5.5 m long x 4 m wide. Secure gated garage – safe and protected. Ideal as an investment, for local residents, or as a secondary parking space on the coast.