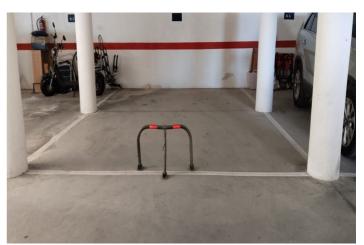

## Parking Space for sale in Manilva, Manilva

18,000 €

Reference: R5076415 Build Size: 23m<sup>2</sup>

## Costa del Sol, Manilva

Spacious Parking Space in a Quiet Residential Complex – Between La Duquesa and Sotogrande. For sale is an exceptionally large parking space located in a gated communal garage within a small residential complex. The garage is at ground level and easily accessible. The complex is situated in an elevated, quiet area between La Duquesa and Sotogrande, just approximately 500 metres from the beach. Above-average dimensions: approx. 5.5 m long x 4 m wide. Secure gated garage – safe and protected. Ideal as an investment, for local residents, or as a secondary parking space on the coast.