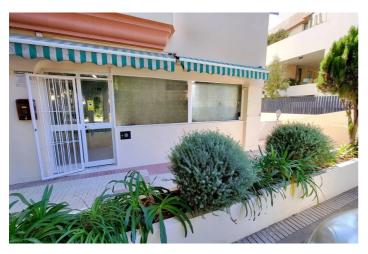

## Costa del Sol, Estepona

This commercial premises is ideally situated in the sought-after area of Estepona Puerto in the Town of Estepona. Offering direct street access and excellent visibility, the office stands on one of the most attractive and well-travelled entrance streets just behind the port. With a built area of  $107m^2$ , the office is perfectly positioned for businesses seeking proximity to the marina, town centre, and all essential amenities, ensuring both convenience and high footfall. Upon entry, the main office area is designed to accommodate a variety of professional uses. The space benefits from glass doors that provide natural light and a welcoming street view. The premises also include a dedicated back office room, making it suitable for meetings or private work or storage supplies and documents. A small kitchen is conveniently located for staff use. The spaces is provided with a toilet. The office comes with split air conditioning, and most fixtures and fittings are part of the sale, allowing for a smooth transition. The building has easy street acces making it also handicap accessible. The location is 2 steps from the port, the sea, beach, shops, restaurants, and public transport, making it highly accessible for everyone. While there is no private garage, street parking is readily available nearby. The property is in good condition and offers a practical setting for a business looking to establish itself in a vibrant and well-connected area of Estepona.