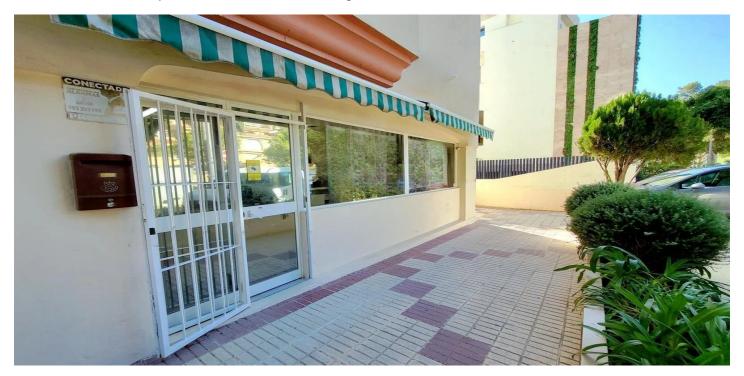

## Costa del Sol, Estepona

This commercial premises is ideally situated in the sought-after area of Estepona Puerto in the Town of Estepona. Offering direct street access and excellent visibility, the office stands on one of the most attractive and well-travelled entrance streets just behind the port. With a built area of  $107m^2$ , the office is perfectly positioned for businesses seeking proximity to the marina, town centre, and all essential amenities, ensuring both convenience and high footfall. Upon entry, the main office area is designed to accommodate a variety of professional uses. The space benefits from glass doors that provide natural light and a welcoming street view. The premises also include a dedicated back office room, making it suitable for meetings or private work or storage supplies and documents. A small kitchen is conveniently located for staff use. The spaces is provided with a toilet. The office comes with split air conditioning, and most fixtures and fittings are part of the sale, allowing for a smooth transition. The building has easy street acces making it also handicap accessible. The location is 2 steps from the port, the sea, beach, shops, restaurants, and public transport, making it highly accessible for everyone. While there is no private garage, street parking is readily available nearby. The property is in good condition and offers a practical setting for a business looking to establish itself in a vibrant and well-connected area of Estepona.