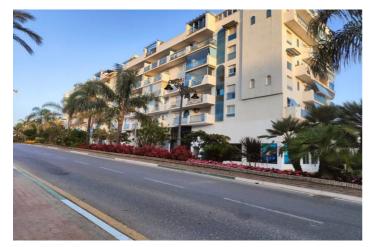

## Costa del Sol, Estepona

This commercial premises is ideally situated in the sought-after area of Estepona Puerto in the Town of Estepona. Offering direct street access and excellent visibility, the office stands on one of the most attractive and well-travelled entrance streets just behind the port. With a built area of  $107m^2$ , the office is perfectly positioned for businesses seeking proximity to the marina, town centre, and all essential amenities, ensuring both convenience and high footfall. Upon entry, the main office area is designed to accommodate a variety of professional uses. The space benefits from glass doors that provide natural light and a welcoming street view. The premises also include a dedicated back office room, making it suitable for meetings or private work or storage supplies and documents. A small kitchen is conveniently located for staff use. The spaces is provided with a toilet. The office comes with split air conditioning, and most fixtures and fittings are part of the sale, allowing for a smooth transition. The building has easy street acces making it also handicap accessible. The location is 2 steps from the port, the sea, beach, shops, restaurants, and public transport, making it highly accessible for everyone. While there is no private garage, street parking is readily available nearby. The property is in good condition and offers a practical setting for a business looking to establish itself in a vibrant and well-connected area of Estepona.