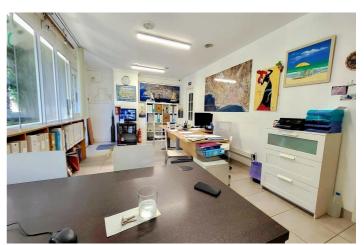

## Costa del Sol, Estepona

This commercial premises is ideally situated in the sought-after area of Estepona Puerto in the Town of Estepona. Offering direct street access and excellent visibility, the office stands on one of the most attractive and well-travelled entrance streets just behind the port. With a built area of  $107m^2$ , the office is perfectly positioned for businesses seeking proximity to the marina, town centre, and all essential amenities, ensuring both convenience and high footfall. Upon entry, the main office area is designed to accommodate a variety of professional uses. The space benefits from glass doors that provide natural light and a welcoming street view. The premises also include a dedicated back office room, making it suitable for meetings or private work or storage supplies and documents. A small kitchen is conveniently located for staff use. The spaces is provided with a toilet. The office comes with split air conditioning, and most fixtures and fittings are part of the sale, allowing for a smooth transition. The building has easy street acces making it also handicap accessible. The location is 2 steps from the port, the sea, beach, shops, restaurants, and public transport, making it highly accessible for everyone. While there is no private garage, street parking is readily available nearby. The property is in good condition and offers a practical setting for a business looking to establish itself in a vibrant and well-connected area of Estepona.