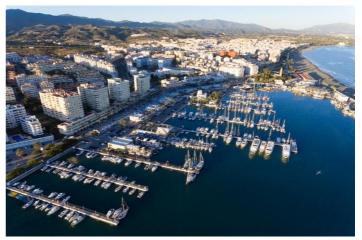

## Costa del Sol, Estepona

This commercial premises is ideally situated in the sought-after area of Estepona Puerto in the Town of Estepona. Offering direct street access and excellent visibility, the office stands on one of the most attractive and well-travelled entrance streets just behind the port. With a built area of  $107m^2$ , the office is perfectly positioned for businesses seeking proximity to the marina, town centre, and all essential amenities, ensuring both convenience and high footfall. Upon entry, the main office area is designed to accommodate a variety of professional uses. The space benefits from glass doors that provide natural light and a welcoming street view. The premises also include a dedicated back office room, making it suitable for meetings or private work or storage supplies and documents. A small kitchen is conveniently located for staff use. The spaces is provided with a toilet. The office comes with split air conditioning, and most fixtures and fittings are part of the sale, allowing for a smooth transition. The building has easy street acces making it also handicap accessible. The location is 2 steps from the port, the sea, beach, shops, restaurants, and public transport, making it highly accessible for everyone. While there is no private garage, street parking is readily available nearby. The property is in good condition and offers a practical setting for a business looking to establish itself in a vibrant and well-connected area of Estepona.