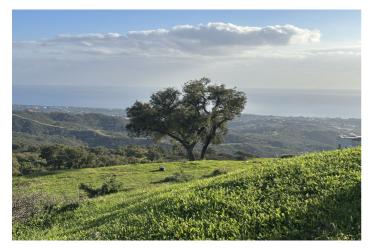

## Costa del Sol, La Mairena

If you are looking for a large piece of land with entirely stunning sea views, then come and visit this plot on top of the hill above Elviria. Dreams are made of this. THIS IS A PLOT THAT IS RUSTIC with a designation ENCINAR (OAK FOREST) and located on a cattle track...PECUNARIO On the country road leading along the crest of the hills above Elviria, these plots are very unique as they offer south-facing orientation and views to the coast of Marbella East. The most beautiful plot located on the southern facing slope of la Mairena. This land is forestal and rustic and is only buildable according to the LEY DE LA LISTA This means that it can support a private independent family home of 1% of the size of the land only as a "vinculada" where the house includes buildings destined for the keeping of animals and other activities that promote the well-being of the rural land.

## **Features:**

OrientationViewsSettingSouthSeaCountry

Mountain Panoramic Country