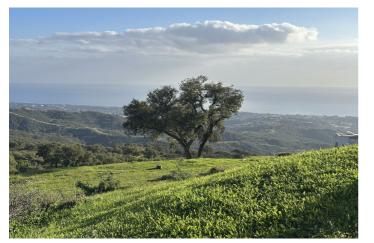

## Costa del Sol, La Mairena

If you are looking for a large piece of land with entirely stunning sea views, then come and visit this plot on top of the hill above Elviria. Dreams are made of this. THIS IS A PLOT THAT IS RUSTIC with a designation ENCINAR (OAK FOREST) and located on a cattle track...PECUNARIO On the country road leading along the crest of the hills above Elviria, these plots are very unique as they offer south-facing orientation and views to the coast of Marbella East. The most beautiful plot located on the southern facing slope of la Mairena. This land is forestal and rustic and is only buildable according to the LEY DE LA LISTA This means that it can support a private independent family home of 1% of the size of the land only as a "vinculada" where the house includes buildings destined for the keeping of animals and other activities that promote the well-being of the rural land.