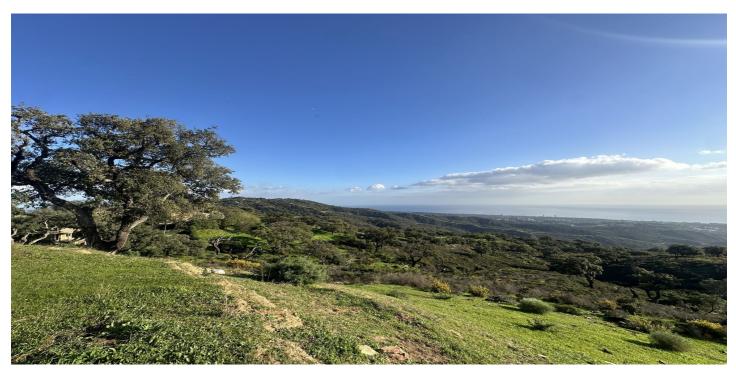

## Costa del Sol, La Mairena

If you are looking for a large piece of land with entirely stunning sea views, then come and visit this plot on top of the hill above Elviria. Dreams are made of this. THIS IS A PLOT THAT IS RUSTIC with a designation ENCINAR (OAK FOREST) and located on a cattle track...PECUNARIO On the country road leading along the crest of the hills above Elviria, these plots are very unique as they offer south-facing orientation and views to the coast of Marbella East. The most beautiful plot located on the southern facing slope of la Mairena. This land is forestal and rustic and is only buildable according to the LEY DE LA LISTA This means that it can support a private independent family home of 1% of the size of the land only as a "vinculada" where the house includes buildings destined for the keeping of animals and other activities that promote the well-being of the rural land.