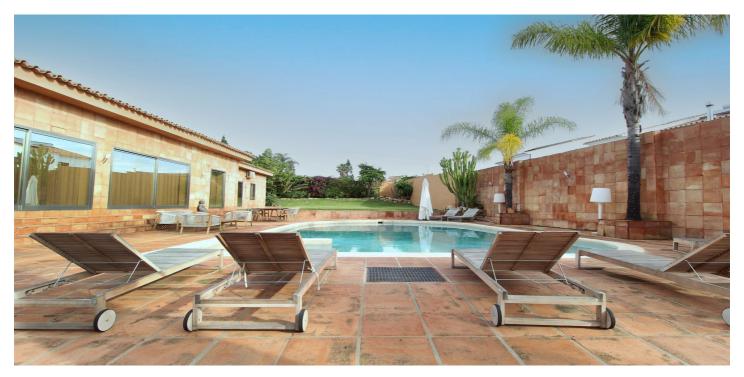

## Costa del Sol, Atalaya

Situated in the highly desirable area of Atalaya, just a short distance from San Pedro, Estepona, and Benahavis, this spacious, fully refurbished villa offers a blend of style and comfort, with most of the living space conveniently laid out on one level. Built on a large, private plot, the villa's thoughtful design creates an airy and spacious ambiance throughout. As you enter the welcoming hallway, you are immediately struck by the sense of openness, with the living area unfolding before you. To your left, the beautifully designed open kitchen exudes a natural lbizan charm, a theme echoed throughout the villa. The living area is thoughtfully arranged in an "L" shape, featuring large patio doors that lead to the garden and pool, allowing abundant natural light to flood the living and dining spaces. The villa boasts three generously sized bedroom suites on the main level, including a grand principal suite. On the lower level, you'll find a fourth bedroom with its own private access, offering enough space to be converted into a self-contained apartment if desired. The outdoor area is equally impressive, with a fully equipped kitchen and BBQ space adjacent to the pool, making it ideal for entertaining. Ample parking is available for several vehicles. Additionally, the property allows for expansion, with the potential to build an extra 250m² or add an upper level if needed.

## **Features:**

More Than One

Features Orientation Climate Control

Near Transport South Fireplace

Views Setting Condition

Garden Urbanisation Excellent

Pool Close To Schools Recently Refurbished Recently Renovated

PoolKitchenGardenPrivateFully FittedPrivateParkingCategoryCoveredLuxury

Resale