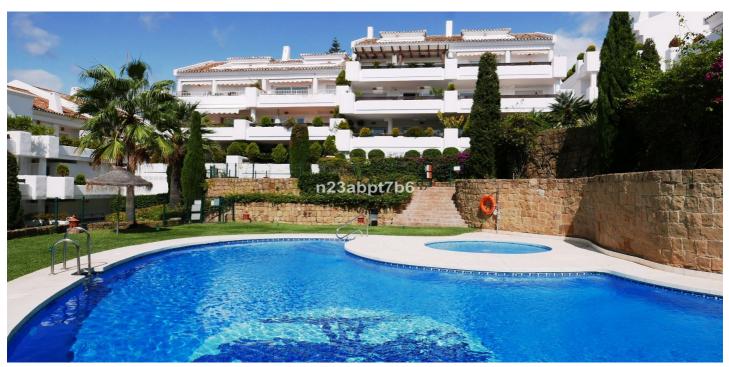

## Costa del Sol, Aloha

Great opportunity for INVESTMENT seekers to purchase an apartment with three bedrooms and two bathrooms, ensuite in the Master bedroom, in the central area of the Marbella's Golf Valley, Nueva Andalucia. The property benefits from a large lounge and dining area which opens onto an East-facing terrace, allowing the residents to enjoy the morning sun. The apartment also boasts a fully fitted kitchen. Price includes an underground garage space and storage room, that can be accessed by lift. Gated community with swimming pool and well manteined gardens, walking distance to amenities, golf course, schools, public transportation and more.. It should be noted that the apartment is currently rented until 2026 and is sold with excellent tenants who pay every quarter in advance. This represents an ideal investment opportunity.