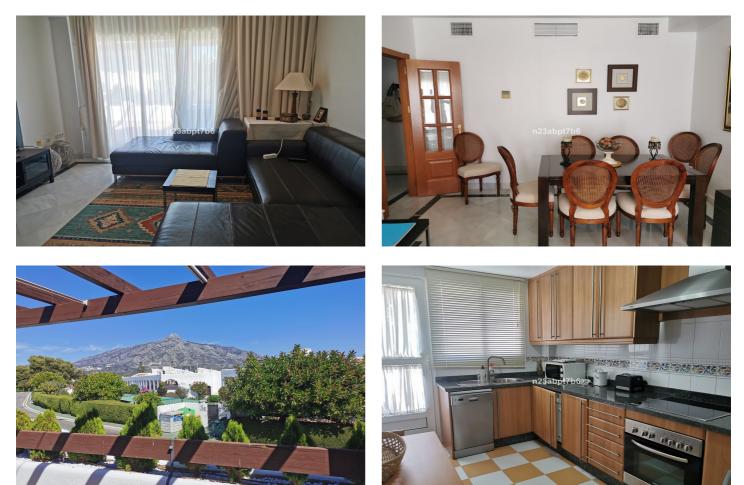

## Costa del Sol, Aloha

Great opportunity for INVESTMENT seekers to purchase an apartment with three bedrooms and two bathrooms, ensuite in the Master bedroom, in the central area of the Marbella's Golf Valley, Nueva Andalucia. The property benefits from a large lounge and dining area which opens onto an East-facing terrace, allowing the residents to enjoy the morning sun. The apartment also boasts a fully fitted kitchen. Price includes an underground garage space and storage room, that can be accessed by lift. Gated community with swimming pool and well manteined gardens, walking distance to amenities, golf course, schools, public transportation and more.. It should be noted that the apartment is currently rented until 2026 and is sold with excellent tenants who pay every quarter in advance. This represents an ideal investment opportunity.