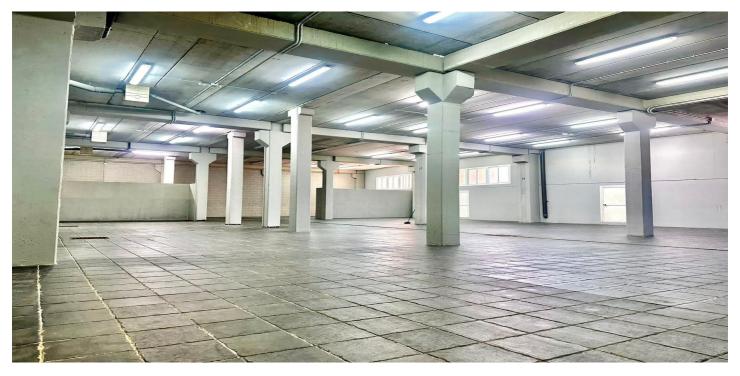

## Costa del Sol, Nueva Andalucía

Industrial/commercial warehouse for rent, measuring approximately 828 m², spread over three levels, located in the heart of the commercial area of the Costa del Sol, in Nueva Andalucía, just five minutes from Puerto Banús, surrounded by golf courses and high-end residential areas. The property consists of a 141 m² ground floor, a 93 m² mezzanine ideal for office use—equipped with air conditioning and natural light—and a spacious 558 m² basement, easily accessed via a vehicle elevator. It also has a 36 m² rear outdoor patio, providing additional space for exclusive use. Its key features include an automatic sectional door, offices equipped with mezzanine space, a bathroom, and a fire protection system covering the entire industrial estate. The warehouse is designed for versatility, making it an ideal option for warehouses, showrooms, exhibitions, offices, and other professional uses. The monthly rental price is €4,850, with the option of applying a 10% discount for annual advance payments. The required security deposit is six months' rent. Important note: If the signatory of the contract or the guarantor, if applicable, does not have a property in Spain, the annual advance payment will be required. This warehouse represents an excellent opportunity for companies seeking a spacious, well-located space with technical features that allow for a wide variety of uses in one of the most prestigious and dynamic areas of the Costa del Sol.