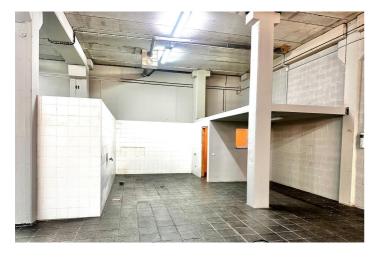

## Costa del Sol, Nueva Andalucía

Industrial/commercial warehouse for rent, measuring approximately 828 m², spread over three levels, located in the heart of the commercial area of the Costa del Sol, in Nueva Andalucía, just five minutes from Puerto Banús, surrounded by golf courses and high-end residential areas. The property consists of a 141 m² ground floor, a 93 m² mezzanine ideal for office use—equipped with air conditioning and natural light—and a spacious 558 m² basement, easily accessed via a vehicle elevator. It also has a 36 m² rear outdoor patio, providing additional space for exclusive use. Its key features include an automatic sectional door, offices equipped with mezzanine space, a bathroom, and a fire protection system covering the entire industrial estate. The warehouse is designed for versatility, making it an ideal option for warehouses, showrooms, exhibitions, offices, and other professional uses. The monthly rental price is €4,850, with the option of applying a 10% discount for annual advance payments. The required security deposit is six months' rent. Important note: If the signatory of the contract or the guarantor, if applicable, does not have a property in Spain, the annual advance payment will be required. This warehouse represents an excellent opportunity for companies seeking a spacious, well-located space with technical features that allow for a wide variety of uses in one of the most prestigious and dynamic areas of the Costa del Sol.