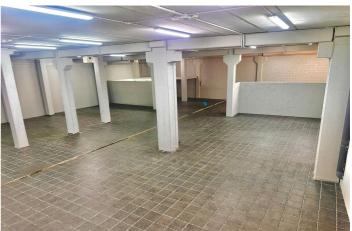

## Costa del Sol, Nueva Andalucía

Industrial/commercial warehouse for rent, measuring approximately 828 m², spread over three levels, located in the heart of the commercial area of the Costa del Sol, in Nueva Andalucía, just five minutes from Puerto Banús, surrounded by golf courses and high-end residential areas. The property consists of a 141 m² ground floor, a 93 m² mezzanine ideal for office use—equipped with air conditioning and natural light—and a spacious 558 m² basement, easily accessed via a vehicle elevator. It also has a 36 m² rear outdoor patio, providing additional space for exclusive use. Its key features include an automatic sectional door, offices equipped with mezzanine space, a bathroom, and a fire protection system covering the entire industrial estate. The warehouse is designed for versatility, making it an ideal option for warehouses, showrooms, exhibitions, offices, and other professional uses. The monthly rental price is €4,850, with the option of applying a 10% discount for annual advance payments. The required security deposit is six months' rent. Important note: If the signatory of the contract or the guarantor, if applicable, does not have a property in Spain, the annual advance payment will be required. This warehouse represents an excellent opportunity for companies seeking a spacious, well-located space with technical features that allow for a wide variety of uses in one of the most prestigious and dynamic areas of the Costa del Sol.