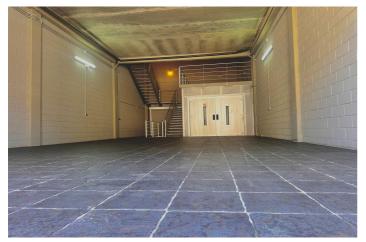

## Costa del Sol, Nueva Andalucía

Industrial/commercial warehouse for rent, measuring approximately 828 m², spread over three levels, located in the heart of the commercial area of the Costa del Sol, in Nueva Andalucía, just five minutes from Puerto Banús, surrounded by golf courses and high-end residential areas. The property consists of a 141 m² ground floor, a 93 m² mezzanine ideal for office use—equipped with air conditioning and natural light—and a spacious 558 m² basement, easily accessed via a vehicle elevator. It also has a 36 m² rear outdoor patio, providing additional space for exclusive use. Its key features include an automatic sectional door, offices equipped with mezzanine space, a bathroom, and a fire protection system covering the entire industrial estate. The warehouse is designed for versatility, making it an ideal option for warehouses, showrooms, exhibitions, offices, and other professional uses. The monthly rental price is €4,850, with the option of applying a 10% discount for annual advance payments. The required security deposit is six months' rent. Important note: If the signatory of the contract or the guarantor, if applicable, does not have a property in Spain, the annual advance payment will be required. This warehouse represents an excellent opportunity for companies seeking a spacious, well-located space with technical features that allow for a wide variety of uses in one of the most prestigious and dynamic areas of the Costa del Sol.