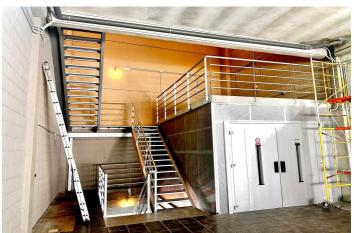

## Costa del Sol, Nueva Andalucía

Industrial/commercial warehouse for rent, measuring approximately 828 m², spread over three levels, located in the heart of the commercial area of the Costa del Sol, in Nueva Andalucía, just five minutes from Puerto Banús, surrounded by golf courses and high-end residential areas. The property consists of a 141 m² ground floor, a 93 m² mezzanine ideal for office use—equipped with air conditioning and natural light—and a spacious 558 m² basement, easily accessed via a vehicle elevator. It also has a 36 m² rear outdoor patio, providing additional space for exclusive use. Its key features include an automatic sectional door, offices equipped with mezzanine space, a bathroom, and a fire protection system covering the entire industrial estate. The warehouse is designed for versatility, making it an ideal option for warehouses, showrooms, exhibitions, offices, and other professional uses. The monthly rental price is €4,850, with the option of applying a 10% discount for annual advance payments. The required security deposit is six months' rent. Important note: If the signatory of the contract or the guarantor, if applicable, does not have a property in Spain, the annual advance payment will be required. This warehouse represents an excellent opportunity for companies seeking a spacious, well-located space with technical features that allow for a wide variety of uses in one of the most prestigious and dynamic areas of the Costa del Sol.