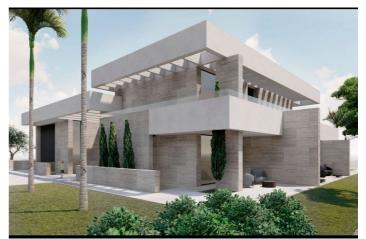

## Costa de la Luz, Sotogrande Alto

PLOT OF 2,226m<sup>2</sup> WITH A BUILDABLE AREA OF 560m<sup>2</sup> WITH PROJECT EXAMPLE. Plot of 2,226m<sup>2</sup> with a buildable area of 560m<sup>2</sup>, located in the prestigious Sotogrande urbanization. Just a 5-minute drive from the beach and several golf courses, including the world-famous Valderrama Golf Club. Also very close to supermarkets and shops. The Marina and the international school are no more than 10 minutes away by car. Sotogrande is a high-end residential area, known for hosting one of the most prestigious polo tournaments in the world every summer. It offers a wide variety of sports, such as tennis, padel, sailing, horse riding, and golf at Valderrama. The nearby Almenara Hotel also provides excellent services. Only 10 minutes by car to the coast, the beautiful Marina, numerous restaurants, and leisure areas. Just 5 minutes to the supermarket and the village of Pueblo Nuevo de Guadiaro, where you will find all kinds of amenities. A very peaceful area with excellent views of the surrounding wooded landscapes.