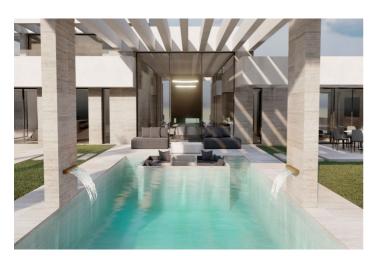

## Costa de la Luz, Sotogrande Alto

PLOT OF 2,226m<sup>2</sup> WITH A BUILDABLE AREA OF 560m<sup>2</sup> WITH PROJECT EXAMPLE. Plot of 2,226m<sup>2</sup> with a buildable area of 560m<sup>2</sup>, located in the prestigious Sotogrande urbanization. Just a 5-minute drive from the beach and several golf courses, including the world-famous Valderrama Golf Club. Also very close to supermarkets and shops. The Marina and the international school are no more than 10 minutes away by car. Sotogrande is a high-end residential area, known for hosting one of the most prestigious polo tournaments in the world every summer. It offers a wide variety of sports, such as tennis, padel, sailing, horse riding, and golf at Valderrama. The nearby Almenara Hotel also provides excellent services. Only 10 minutes by car to the coast, the beautiful Marina, numerous restaurants, and leisure areas. Just 5 minutes to the supermarket and the village of Pueblo Nuevo de Guadiaro, where you will find all kinds of amenities. A very peaceful area with excellent views of the surrounding wooded landscapes.

**Pool** Room for Pool

Garden Private