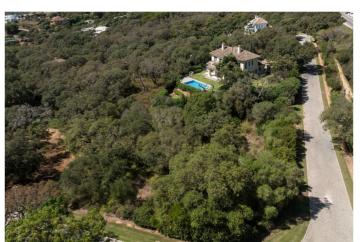

## Land for sale in Sotogrande Alto, Sotogrande

1,000,000€

Reference: R5081266 Plot Size: 2,100m<sup>2</sup> Build Size: 693m<sup>2</sup>

## Costa de la Luz, Sotogrande Alto

Discover this superb building plot of 2100 m 2, ideally located in Sotogolf, one of the most popular areas of the coast. With a buildable area of 693 m 2, this plot offers the possibility to realize the house of your dreams in an idyllic setting. Security is provided 24 hours a day, allowing you to fully enjoy this peaceful environment. Close to the golf course and the port of Sotogrande, this plot enjoys easy access to all necessary services. The city center is a few minutes away, as are the beaches and the lagoon, thus offering a pleasant and dynamic living environment. In addition, the nearby international college is an asset for families. This land is sold without a project, which allows you to unleash your imagination to build a residential chalet that meets all your expectations. Do not miss this rare opportunity to invest in a privileged location where it is possible to play polo and enjoy the pleasures of the sea. Contact us now for more information and to arrange a visit!