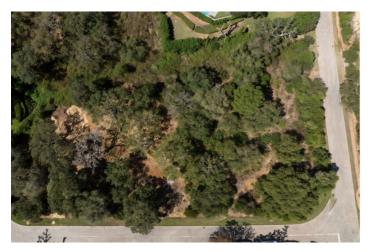

## Land for sale in Sotogrande Alto, Sotogrande

1,000,000€

Reference: R5081266 Plot Size: 2,100m<sup>2</sup> Build Size: 693m<sup>2</sup>

## Costa de la Luz, Sotogrande Alto

Discover this superb building plot of 2100 m 2, ideally located in Sotogolf, one of the most popular areas of the coast. With a buildable area of 693 m 2, this plot offers the possibility to realize the house of your dreams in an idyllic setting. Security is provided 24 hours a day, allowing you to fully enjoy this peaceful environment. Close to the golf course and the port of Sotogrande, this plot enjoys easy access to all necessary services. The city center is a few minutes away, as are the beaches and the lagoon, thus offering a pleasant and dynamic living environment. In addition, the nearby international college is an asset for families. This land is sold without a project, which allows you to unleash your imagination to build a residential chalet that meets all your expectations. Do not miss this rare opportunity to invest in a privileged location where it is possible to play polo and enjoy the pleasures of the sea. Contact us now for more information and to arrange a visit!