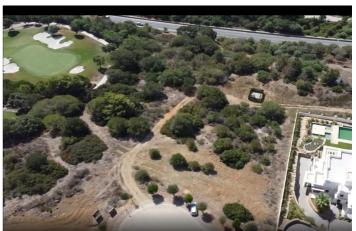

## Costa de la Luz, Sotogrande

Discover a unique opportunity to acquire a building plot of 2690 m 2, ideally located in the heart of the Sotogrande reserve. With a buildable area of 672.5 m 2, this plot offers the possibility to realize the house of your dreams while enjoying an amazing view of the sea. Close to the renowned golf courses and the port of Sotogrande, this land enjoys easy access to all the necessary services for everyday life. The city centre is just minutes away, as well as an international college, making it a perfect location for families. The beaches and the lagoon are also nearby, offering an idyllic living environment. Located in one of the most popular areas of the coast, this land is sold without a project, giving you the freedom to design your living space according to your desires. Don't miss this exceptional opportunity to invest in a place where luxury and nature meet.