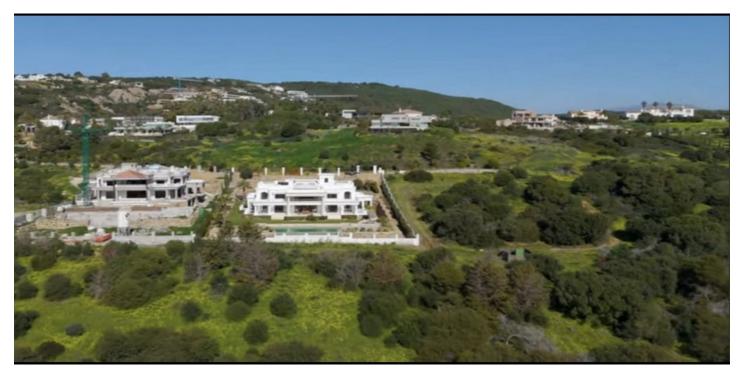

## Costa de la Luz, Sotogrande

Discover a unique opportunity to acquire a building plot of 2690 m 2, ideally located in the heart of the Sotogrande reserve. With a buildable area of 672.5 m 2, this plot offers the possibility to realize the house of your dreams while enjoying an amazing view of the sea. Close to the renowned golf courses and the port of Sotogrande, this land enjoys easy access to all the necessary services for everyday life. The city centre is just minutes away, as well as an international college, making it a perfect location for families. The beaches and the lagoon are also nearby, offering an idyllic living environment. Located in one of the most popular areas of the coast, this land is sold without a project, giving you the freedom to design your living space according to your desires. Don't miss this exceptional opportunity to invest in a place where luxury and nature meet.