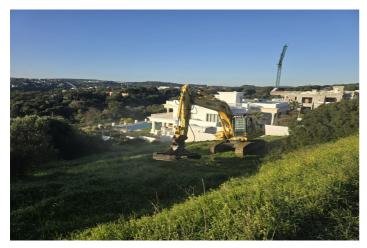

## Costa de la Luz, Sotogrande

Discover a unique opportunity to acquire a building plot of 2690 m 2, ideally located in the heart of the Sotogrande reserve. With a buildable area of 672.5 m 2, this plot offers the possibility to realize the house of your dreams while enjoying an amazing view of the sea. Close to the renowned golf courses and the port of Sotogrande, this land enjoys easy access to all the necessary services for everyday life. The city centre is just minutes away, as well as an international college, making it a perfect location for families. The beaches and the lagoon are also nearby, offering an idyllic living environment. Located in one of the most popular areas of the coast, this land is sold without a project, giving you the freedom to design your living space according to your desires. Don't miss this exceptional opportunity to invest in a place where luxury and nature meet.