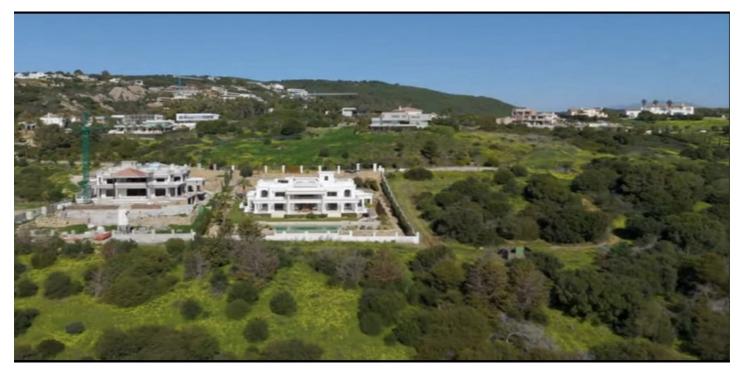

## Costa de la Luz, Sotogrande

Discover a unique opportunity to acquire a building plot of 2690 m 2, ideally located in the heart of the Sotogrande reserve. With a buildable area of 672.5 m 2, this plot offers the possibility to realize the house of your dreams while enjoying an amazing view of the sea. Close to the renowned golf courses and the port of Sotogrande, this land enjoys easy access to all the necessary services for everyday life. The city centre is just minutes away, as well as an international college, making it a perfect location for families. The beaches and the lagoon are also nearby, offering an idyllic living environment. Located in one of the most popular areas of the coast, this land is sold without a project, giving you the freedom to design your living space according to your desires. Don't miss this exceptional opportunity to invest in a place where luxury and nature meet.