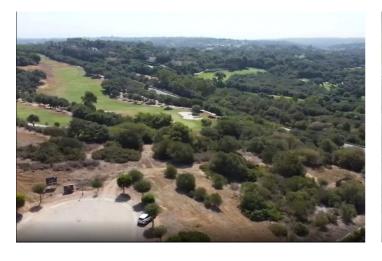

## Costa de la Luz, Sotogrande

Discover a unique opportunity to acquire a building plot of 2690 m 2, ideally located in the heart of the Sotogrande reserve. With a buildable area of 672.5 m 2, this plot offers the possibility to realize the house of your dreams while enjoying an amazing view of the sea. Close to the renowned golf courses and the port of Sotogrande, this land enjoys easy access to all the necessary services for everyday life. The city centre is just minutes away, as well as an international college, making it a perfect location for families. The beaches and the lagoon are also nearby, offering an idyllic living environment. Located in one of the most popular areas of the coast, this land is sold without a project, giving you the freedom to design your living space according to your desires. Don't miss this exceptional opportunity to invest in a place where luxury and nature meet.