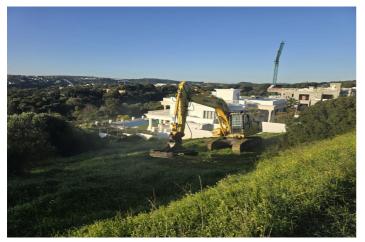

## Costa de la Luz, Sotogrande

Discover a unique opportunity to acquire a building plot of 2690 m 2, ideally located in the heart of the Sotogrande reserve. With a buildable area of 672.5 m 2, this plot offers the possibility to realize the house of your dreams while enjoying an amazing view of the sea. Close to the renowned golf courses and the port of Sotogrande, this land enjoys easy access to all the necessary services for everyday life. The city centre is just minutes away, as well as an international college, making it a perfect location for families. The beaches and the lagoon are also nearby, offering an idyllic living environment. Located in one of the most popular areas of the coast, this land is sold without a project, giving you the freedom to design your living space according to your desires. Don't miss this exceptional opportunity to invest in a place where luxury and nature meet.