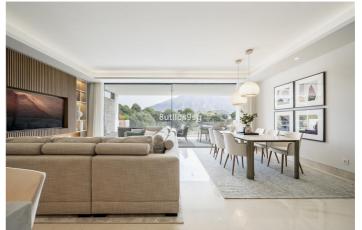

## Costa del Sol, Aloha

This apartment is located in Aloha, within the sought-after area of Nueva Andalucia, Marbella, Malaga. The property stands out for its generous dimensions and convenient layout, offering two bedrooms and two en-suite bathrooms. Its position provides residents with easy access to local amenities and some of the most prestigious areas in Marbella. The apartment layout ensures comfortable living, with both bedrooms benefitting from private en-suite bathrooms, providing privacy and convenience. The terrace is ideal for outdoor relaxation or entertaining, while the spacious interior is designed for practical day-to-day living. Residents have access to well-maintained communal facilities, including a swimming pool and garden areas. The property also includes a private garage, offering secure parking and additional storage options. The communal spaces are designed for both leisure and social interaction, enhancing the overall living experience. Situated within a well-established urbanisation, the apartment is conveniently located close to several golf courses, making it an excellent choice for golf enthusiasts. Puerto Banús is a short drive away, offering a wide range of shops, restaurants, and entertainment options. Marbella Centre and Estepona Centre are also easily accessible, providing further amenities and services within a short distance. The location combines tranquillity with proximity to key attractions on the Costa del Sol.