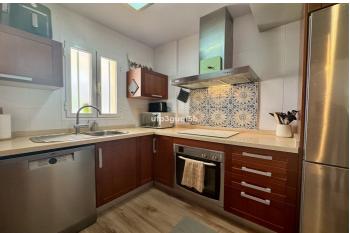

## Costa del Sol, Torrequebrada

Modern & Bright Apartment Just a Short Walk from the Beach – Torrequebrada, Benalmádena Located in the sought-after area of Torrequebrada, this stylish and light-filled apartment offers the perfect blend of comfort, convenience, and coastal charm. Just a few minutes' walk from the beach, it's surrounded by a wide range of amenities including restaurants, a supermarket (Mercadona just 600m away), pharmacy, bus stop, and more. The apartment features a spacious living room with direct access to a sunny terrace, a fully equipped kitchen, one exceptionally large bedroom with its own terrace access, and a generous bathroom with a walk-in shower. The southwest-facing terrace is partly covered and fitted for glass curtains, making it ideal for year-round enjoyment. Soak in the stunning panoramic views of the sea, the coastline, and the mountains — a perfect setting for relaxing or entertaining. Additional highlights include: \* Private underground parking space \* Large, organized storage room with shelving \* Air conditioning in the bedroom \* Sold fully furnished – ready to move in \* Well-maintained community with swimming pool and garden areas Enjoy great spots like Yucas Bar & Café just 750 meters away, and the picturesque Playa La Viborilla under 1 km from your doorstep. This is an ideal property both for permanent living or as holiday home. Don't miss this opportunity – contact us today to arrange a viewing!