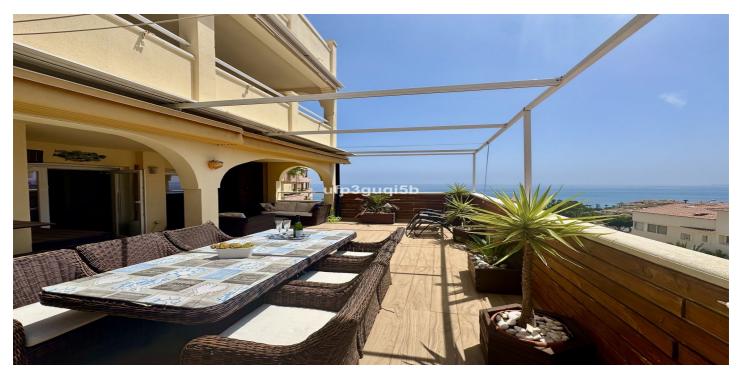

## Costa del Sol, Torrequebrada

Modern & Bright Apartment Just a Short Walk from the Beach – Torrequebrada, Benalmádena Located in the sought-after area of Torrequebrada, this stylish and light-filled apartment offers the perfect blend of comfort, convenience, and coastal charm. Just a few minutes' walk from the beach, it's surrounded by a wide range of amenities including restaurants, a supermarket (Mercadona just 600m away), pharmacy, bus stop, and more. The apartment features a spacious living room with direct access to a sunny terrace, a fully equipped kitchen, one exceptionally large bedroom with its own terrace access, and a generous bathroom with a walk-in shower. The southwest-facing terrace is partly covered and fitted for glass curtains, making it ideal for year-round enjoyment. Soak in the stunning panoramic views of the sea, the coastline, and the mountains — a perfect setting for relaxing or entertaining. Additional highlights include: \* Private underground parking space \* Large, organized storage room with shelving \* Air conditioning in the bedroom \* Sold fully furnished – ready to move in \* Well-maintained community with swimming pool and garden areas Enjoy great spots like Yucas Bar & Café just 750 meters away, and the picturesque Playa La Viborilla under 1 km from your doorstep. This is an ideal property both for permanent living or as holiday home. Don't miss this opportunity – contact us today to arrange a viewing!

## **Features:**

FeaturesOrientationClimate ControlCovered TerraceSouthAir Conditioning

Lift South West

Near Transport
Private Terrace
Storage Room
Ensuite Bathroom
Double Glazing

WiFi

Access for people with reduced

mobility

ViewsSettingConditionSeaClose To GolfGoodMountainUrbanisationExcellent

Panoramic Close To Sea
Urban Close To Shops
Close To Schools

Suburban

PoolFurnitureKitchenCommunalFully FurnishedFully FittedGardenSecurityParkingCommunalGated ComplexUnderground