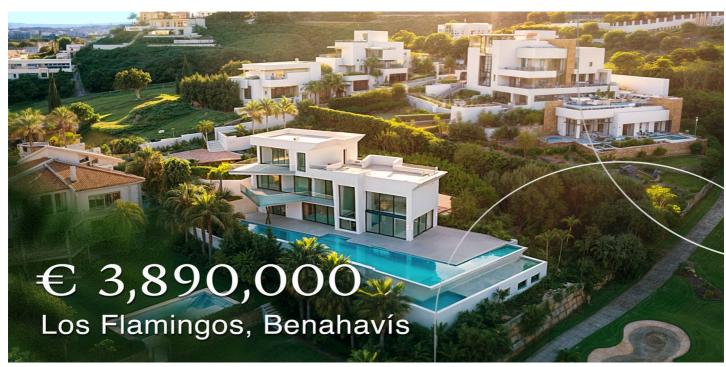

## Detached Villa for sale in Los Flamingos, Benahavís

## 3,890,000 €

Reference: R5017840

Bedrooms: 4 Bathrooms: 6

Plot Size: 1,716m<sup>2</sup> Build Size: 800m<sup>2</sup> Terrace: 200m<sup>2</sup>

## Costa del Sol, Los Flamingos

Modern Villa for Sale - Benahavís | 3.890.000 € Status: Turnkey | Interior customization possible Situated frontline golf with panoramic sea views, this villa offers a rare opportunity to complete and personalize a luxury home in one of the most exclusive gated communities on the Costa del Sol - just minutes from Anantara Villa Padierna. Distributed over three levels with elevator (including a spacious basement). Highlights: - Frontline golf location. - Panoramic sea views - Gated and secure community - Close to Marbella, Puerto Banus and top golf clubs - High standing neighborhood surrounded by multimillion dollar villas