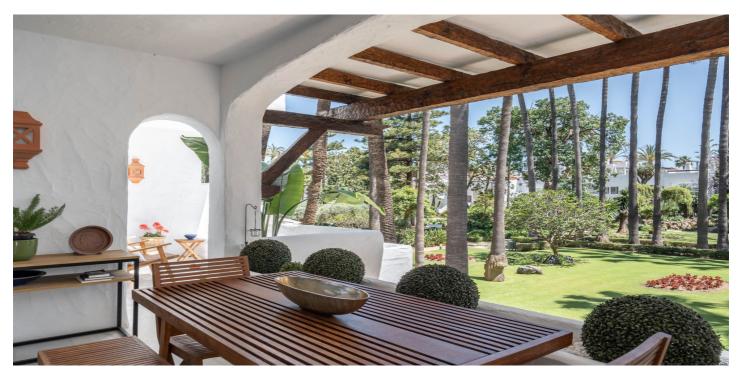

## Costa del Sol, Marbella

Discover this lovely bohemian-style apartment located on the first floor of one of the most prestigious and sought-after beachfront developments in Puerto Banús. This exclusive community, originally designed by renowned architect Melvin Villaroel, combines a bohemian and relaxed atmosphere similar to Marina Puente Romano, surrounded by lush tropical gardens and carefully maintained vegetation that creates a unique and welcoming environment. The development offers 24-hour security with concierge service, heated indoor pool, jacuzzi, sauna, gym, and a charming restaurant with bar, creating a true oasis by the Mediterranean. The south-facing apartment ensures abundant natural light throughout the day. Its spacious terrace, featuring a custom-made bench, offers open views of the beautiful communal gardens, in one of the most attractive areas of the complex, surrounded by palm trees and mature vegetation. The living room is bright and cozy, thanks to its large floor-to-ceiling windows that frame the green views and allow light to flow throughout the space. The property is presented in its original state but has been carefully maintained. It is distributed in a spacious living-dining room, two bedrooms, two bathrooms (the main one en suite with direct access to the terrace), and a fully equipped kitchen with a laundry room. The development also offers satellite television, parking facilities, marble floors, and air conditioning, ensuring maximum comfort. This property is not only ideal as a residence but also as a 5-star investment, having demonstrated a solid source of rental income.