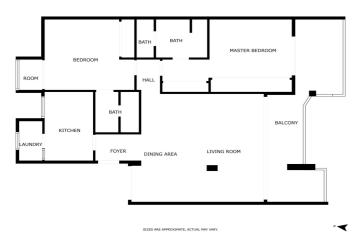

## Costa del Sol, Marbella

Discover this lovely bohemian-style apartment located on the first floor of one of the most prestigious and sought-after beachfront developments in Puerto Banús. This exclusive community, originally designed by renowned architect Melvin Villaroel, combines a bohemian and relaxed atmosphere similar to Marina Puente Romano, surrounded by lush tropical gardens and carefully maintained vegetation that creates a unique and welcoming environment. The development offers 24-hour security with concierge service, heated indoor pool, jacuzzi, sauna, gym, and a charming restaurant with bar, creating a true oasis by the Mediterranean. The south-facing apartment ensures abundant natural light throughout the day. Its spacious terrace, featuring a custom-made bench, offers open views of the beautiful communal gardens, in one of the most attractive areas of the complex, surrounded by palm trees and mature vegetation. The living room is bright and cozy, thanks to its large floor-to-ceiling windows that frame the green views and allow light to flow throughout the space. The property is presented in its original state but has been carefully maintained. It is distributed in a spacious living-dining room, two bedrooms, two bathrooms (the main one en suite with direct access to the terrace), and a fully equipped kitchen with a laundry room. The development also offers satellite television, parking facilities, marble floors, and air conditioning, ensuring maximum comfort. This property is not only ideal as a residence but also as a 5-star investment, having demonstrated a solid source of rental income.