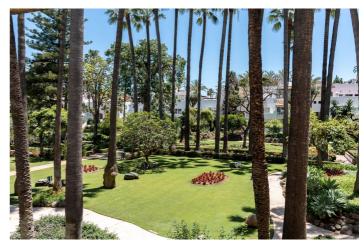

## Costa del Sol, Marbella

Discover this lovely bohemian-style apartment located on the first floor of one of the most prestigious and sought-after beachfront developments in Puerto Banús. This exclusive community, originally designed by renowned architect Melvin Villaroel, combines a bohemian and relaxed atmosphere similar to Marina Puente Romano, surrounded by lush tropical gardens and carefully maintained vegetation that creates a unique and welcoming environment. The development offers 24-hour security with concierge service, heated indoor pool, jacuzzi, sauna, gym, and a charming restaurant with bar, creating a true oasis by the Mediterranean. The south-facing apartment ensures abundant natural light throughout the day. Its spacious terrace, featuring a custom-made bench, offers open views of the beautiful communal gardens, in one of the most attractive areas of the complex, surrounded by palm trees and mature vegetation. The living room is bright and cozy, thanks to its large floor-to-ceiling windows that frame the green views and allow light to flow throughout the space. The property is presented in its original state but has been carefully maintained. It is distributed in a spacious living-dining room, two bedrooms, two bathrooms (the main one en suite with direct access to the terrace), and a fully equipped kitchen with a laundry room. The development also offers satellite television, parking facilities, marble floors, and air conditioning, ensuring maximum comfort. This property is not only ideal as a residence but also as a 5-star investment, having demonstrated a solid source of rental income.