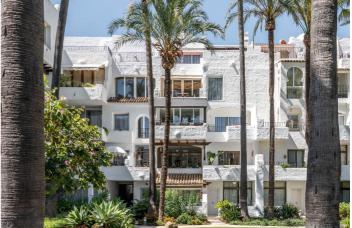

## Costa del Sol, Marbella

Discover this lovely bohemian-style apartment located on the first floor of one of the most prestigious and sought-after beachfront developments in Puerto Banús. This exclusive community, originally designed by renowned architect Melvin Villaroel, combines a bohemian and relaxed atmosphere similar to Marina Puente Romano, surrounded by lush tropical gardens and carefully maintained vegetation that creates a unique and welcoming environment. The development offers 24-hour security with concierge service, heated indoor pool, jacuzzi, sauna, gym, and a charming restaurant with bar, creating a true oasis by the Mediterranean. The south-facing apartment ensures abundant natural light throughout the day. Its spacious terrace, featuring a custom-made bench, offers open views of the beautiful communal gardens, in one of the most attractive areas of the complex, surrounded by palm trees and mature vegetation. The living room is bright and cozy, thanks to its large floor-to-ceiling windows that frame the green views and allow light to flow throughout the space. The property is presented in its original state but has been carefully maintained. It is distributed in a spacious living-dining room, two bedrooms, two bathrooms (the main one en suite with direct access to the terrace), and a fully equipped kitchen with a laundry room. The development also offers satellite television, parking facilities, marble floors, and air conditioning, ensuring maximum comfort. This property is not only ideal as a residence but also as a 5-star investment, having demonstrated a solid source of rental income.