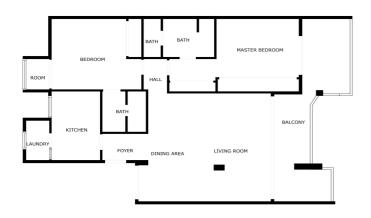

## Costa del Sol, Marbella

Discover this lovely bohemian-style apartment located on the first floor of one of the most prestigious and soughtafter beachfront developments in Puerto Banús. This exclusive community, originally designed by renowned architect Melvin Villaroel, combines a bohemian and relaxed atmosphere similar to Marina Puente Romano, surrounded by lush tropical gardens and carefully maintained vegetation that creates a unique and welcoming environment. The development offers 24-hour security with concierge service, heated indoor pool, jacuzzi, sauna, gym, and a charming restaurant with bar, creating a true oasis by the Mediterranean. The south-facing apartment ensures abundant natural light throughout the day. Its spacious terrace, featuring a custom-made bench, offers open views of the beautiful communal gardens, in one of the most attractive areas of the complex, surrounded by palm trees and mature vegetation. The living room is bright and cozy, thanks to its large floor-to-ceiling windows that frame the green views and allow light to flow throughout the space. The property is presented in its original state but has been carefully maintained. It is distributed in a spacious living-dining room, two bedrooms, two bathrooms (the main one en suite with direct access to the terrace), and a fully equipped kitchen with a laundry room. The development also offers satellite television, parking facilities, marble floors, and air conditioning, ensuring maximum comfort. This property is not only ideal as a residence but also as a 5-star investment, having demonstrated a solid source of rental income.