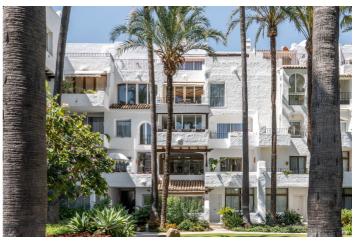

## Costa del Sol, Marbella

Discover this lovely bohemian-style apartment located on the first floor of one of the most prestigious and soughtafter beachfront developments in Puerto Banús. This exclusive community, originally designed by renowned architect Melvin Villaroel, combines a bohemian and relaxed atmosphere similar to Marina Puente Romano, surrounded by lush tropical gardens and carefully maintained vegetation that creates a unique and welcoming environment. The development offers 24-hour security with concierge service, heated indoor pool, jacuzzi, sauna, gym, and a charming restaurant with bar, creating a true oasis by the Mediterranean. The south-facing apartment ensures abundant natural light throughout the day. Its spacious terrace, featuring a custom-made bench, offers open views of the beautiful communal gardens, in one of the most attractive areas of the complex, surrounded by palm trees and mature vegetation. The living room is bright and cozy, thanks to its large floor-to-ceiling windows that frame the green views and allow light to flow throughout the space. The property is presented in its original state but has been carefully maintained. It is distributed in a spacious living-dining room, two bedrooms, two bathrooms (the main one en suite with direct access to the terrace), and a fully equipped kitchen with a laundry room. The development also offers satellite television, parking facilities, marble floors, and air conditioning, ensuring maximum comfort. This property is not only ideal as a residence but also as a 5-star investment, having demonstrated a solid source of rental income.