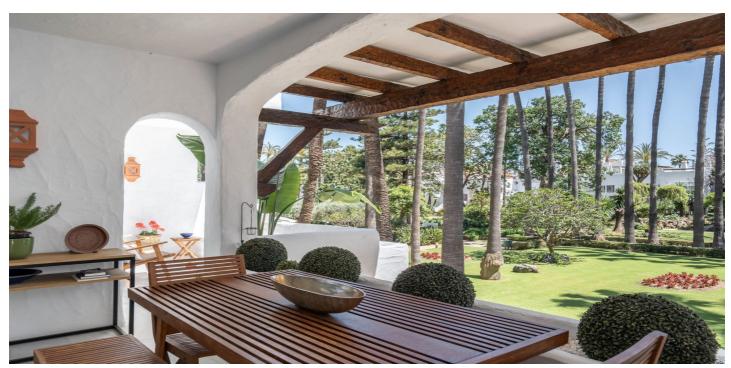

## Costa del Sol, Marbella

Discover this lovely bohemian-style apartment located on the first floor of one of the most prestigious and soughtafter beachfront developments in Puerto Banús. This exclusive community, originally designed by renowned architect Melvin Villaroel, combines a bohemian and relaxed atmosphere similar to Marina Puente Romano, surrounded by lush tropical gardens and carefully maintained vegetation that creates a unique and welcoming environment. The development offers 24-hour security with concierge service, heated indoor pool, jacuzzi, sauna, gym, and a charming restaurant with bar, creating a true oasis by the Mediterranean. The south-facing apartment ensures abundant natural light throughout the day. Its spacious terrace, featuring a custom-made bench, offers open views of the beautiful communal gardens, in one of the most attractive areas of the complex, surrounded by palm trees and mature vegetation. The living room is bright and cozy, thanks to its large floor-to-ceiling windows that frame the green views and allow light to flow throughout the space. The property is presented in its original state but has been carefully maintained. It is distributed in a spacious living-dining room, two bedrooms, two bathrooms (the main one en suite with direct access to the terrace), and a fully equipped kitchen with a laundry room. The development also offers satellite television, parking facilities, marble floors, and air conditioning, ensuring maximum comfort. This property is not only ideal as a residence but also as a 5-star investment, having demonstrated a solid source of rental income.