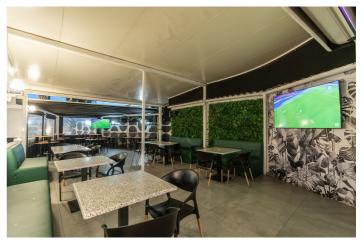

## Costa del Sol, Marbella

Price reduction of the transfer price! !! From 169.000€ to 119.000€. !! Magnificent Opportunity to acquire a great active business for transfer!! An elegant and modern Lounge Bar with more than 300m2, which offers a wide variety of products, including cocktails, juices, smoothies, snacks, and dinners. In addition, it has an entertainment area that includes billiards, table football, dartboards, and three screens to watch all the soccer games, creating the ideal environment to enjoy unique moments with friends and family. This Lounge Bar is located in Nueva Andalucía, in an area that is booming and experiencing great growth. It is surrounded by both established homes and new developments, some already completed and others still under construction, which are attracting many investors and new national and international residents. Surrounded by active social and commercial activity, with a high influx of tourism as active in winter as in summer. The area has numerous bars, restaurants, pharmacies, supermarkets, a church, sports areas... In addition, it is very close to Puerto Banús, just six or seven minutes from Marbella and about three minutes from San Pedro by car. This charming lounge bar provides ample space to serve customers and create a comfortable and welcoming atmosphere. The transfer price is €119,000, and the monthly rent is €3,000 + VAT. Don't miss this unique opportunity! Come see it and discover everything it can offer you. Call us to make your appointment. BRF