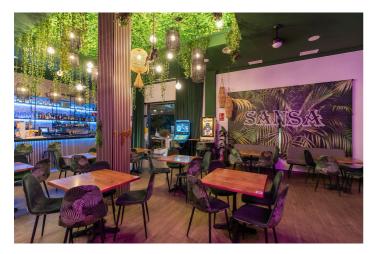

## Costa del Sol, Marbella

Price reduction of the transfer price! !! From 169.000€ to 119.000€. !! Magnificent Opportunity to acquire a great active business for transfer!! An elegant and modern Lounge Bar with more than 300m2, which offers a wide variety of products, including cocktails, juices, smoothies, snacks, and dinners. In addition, it has an entertainment area that includes billiards, table football, dartboards, and three screens to watch all the soccer games, creating the ideal environment to enjoy unique moments with friends and family. This Lounge Bar is located in Nueva Andalucía, in an area that is booming and experiencing great growth. It is surrounded by both established homes and new developments, some already completed and others still under construction, which are attracting many investors and new national and international residents. Surrounded by active social and commercial activity, with a high influx of tourism as active in winter as in summer. The area has numerous bars, restaurants, pharmacies, supermarkets, a church, sports areas... In addition, it is very close to Puerto Banús, just six or seven minutes from Marbella and about three minutes from San Pedro by car. This charming lounge bar provides ample space to serve customers and create a comfortable and welcoming atmosphere. The transfer price is €119,000, and the monthly rent is €3,000 + VAT. Don't miss this unique opportunity! Come see it and discover everything it can offer you. Call us to make your appointment. BRF