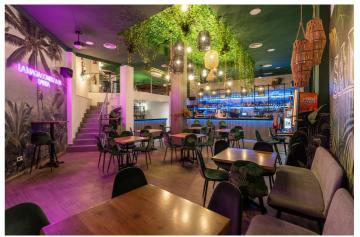

## Costa del Sol, Marbella

Price reduction of the transfer price! !! From 169.000€ to 119.000€. !! Magnificent Opportunity to acquire a great active business for transfer!! An elegant and modern Lounge Bar with more than 300m2, which offers a wide variety of products, including cocktails, juices, smoothies, snacks, and dinners. In addition, it has an entertainment area that includes billiards, table football, dartboards, and three screens to watch all the soccer games, creating the ideal environment to enjoy unique moments with friends and family. This Lounge Bar is located in Nueva Andalucía, in an area that is booming and experiencing great growth. It is surrounded by both established homes and new developments, some already completed and others still under construction, which are attracting many investors and new national and international residents. Surrounded by active social and commercial activity, with a high influx of tourism as active in winter as in summer. The area has numerous bars, restaurants, pharmacies, supermarkets, a church, sports areas... In addition, it is very close to Puerto Banús, just six or seven minutes from Marbella and about three minutes from San Pedro by car. This charming lounge bar provides ample space to serve customers and create a comfortable and welcoming atmosphere. The transfer price is €119,000, and the monthly rent is €3,000 + VAT. Don't miss this unique opportunity! Come see it and discover everything it can offer you. Call us to make your appointment. BRF