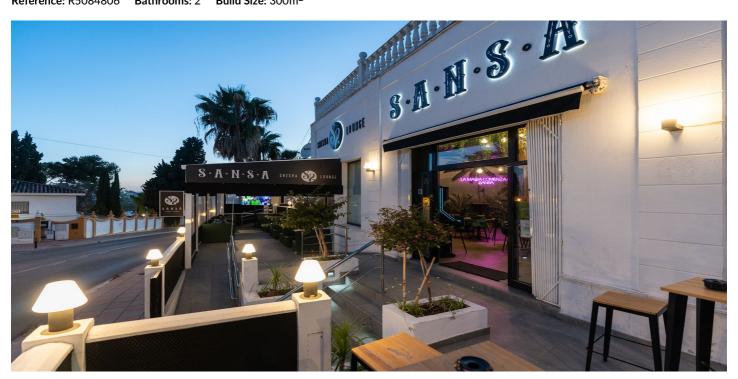

## Business for rent in Marbella, Marbella

3,000 - 3,000 €

Reference: R5084806 Bathrooms: 2 Build Size: 300m<sup>2</sup>

## Costa del Sol, Marbella

Price reduction of the transfer price! !! From 169.000€ to 119.000€. !! Magnificent Opportunity to acquire a great active business for transfer!! An elegant and modern Lounge Bar with more than 300m2, which offers a wide variety of products, including cocktails, juices, smoothies, snacks, and dinners. In addition, it has an entertainment area that includes billiards, table football, dartboards, and three screens to watch all the soccer games, creating the ideal environment to enjoy unique moments with friends and family. This Lounge Bar is located in Nueva Andalucía, in an area that is booming and experiencing great growth. It is surrounded by both established homes and new developments, some already completed and others still under construction, which are attracting many investors and new national and international residents. Surrounded by active social and commercial activity, with a high influx of tourism as active in winter as in summer. The area has numerous bars, restaurants, pharmacies, supermarkets, a church, sports areas... In addition, it is very close to Puerto Banús, just six or seven minutes from Marbella and about three minutes from San Pedro by car. This charming lounge bar provides ample space to serve customers and create a comfortable and welcoming atmosphere. The transfer price is €119,000, and the monthly rent is €3,000 + VAT. Don't miss this unique opportunity! Come see it and discover everything it can offer you. Call us to make your appointment. BRF