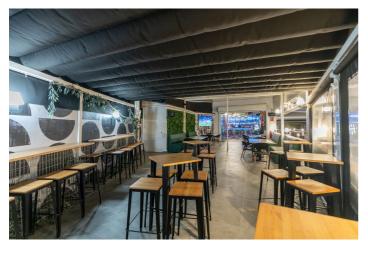

## Costa del Sol, Marbella

Price reduction of the transfer price! !! From 169.000€ to 119.000€. !! Magnificent Opportunity to acquire a great active business for transfer!! An elegant and modern Lounge Bar with more than 300m2, which offers a wide variety of products, including cocktails, juices, smoothies, snacks, and dinners. In addition, it has an entertainment area that includes billiards, table football, dartboards, and three screens to watch all the soccer games, creating the ideal environment to enjoy unique moments with friends and family. This Lounge Bar is located in Nueva Andalucía, in an area that is booming and experiencing great growth. It is surrounded by both established homes and new developments, some already completed and others still under construction, which are attracting many investors and new national and international residents. Surrounded by active social and commercial activity, with a high influx of tourism as active in winter as in summer. The area has numerous bars, restaurants, pharmacies, supermarkets, a church, sports areas... In addition, it is very close to Puerto Banús, just six or seven minutes from Marbella and about three minutes from San Pedro by car. This charming lounge bar provides ample space to serve customers and create a comfortable and welcoming atmosphere. The transfer price is €119,000, and the monthly rent is €3,000 + VAT. Don't miss this unique opportunity! Come see it and discover everything it can offer you. Call us to make your appointment. BRF