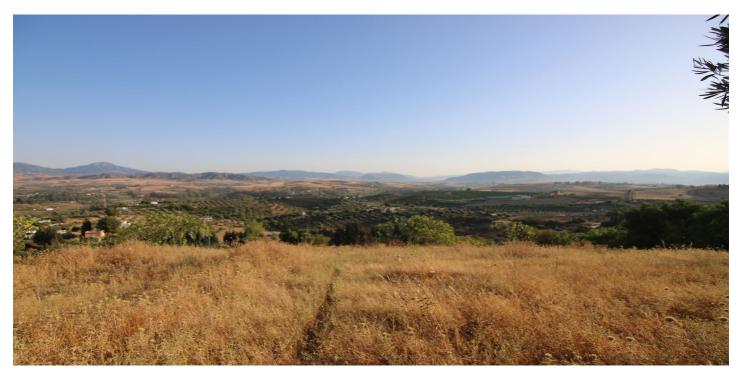

## Valle del Guadalhorce, Coín

Rustic plot of 6.000m2 for sale in Coín, Málaga. Located just 4 minutes from the main road and 5 minutes from the commercial centre La Trocha, this property offers a unique opportunity for those looking for a privileged natural environment. Outstanding features: Special rural setting: Situated in the vicinity of Malaga, the Sierra de las Nieves Natural Park, the plot is surrounded by unobstructed views and rustic landscape. Proximity to the village: Within walking distance to the charming village of Coín, known for its rich Andalusian culture, pine forest and mountains. Accessibility: Easy access from the main road, facilitating connections to nearby towns. Contact us for more information. Translated with DeepL.com (free version)