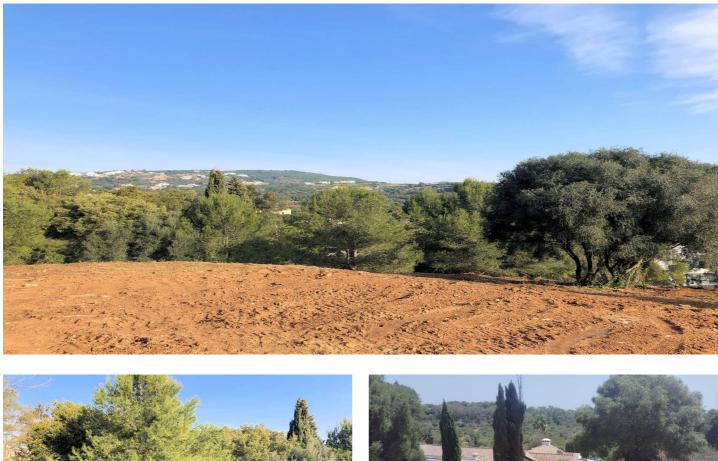

## Costa de la Luz, Sotogrande Alto

This is a beautiful piece of land (1,704 m2) in upper Sotogrande. It is an elevated plot with a very good view of the green zone and the golf course of Valderrama with no view of other houses in front; the attractive of the plot is that no one can build in front of it or at it sides. The owner has worked with several architects to get a perfect plan for a very special house. The project is out of date. There are plans. Yearly expenses: Ground tax (IBI): approx. 678.65 €/year - Community fees EUC Parques Sotogrande: approx. 1,076.25 €/year. Measures guidance Total Basement: 93,90 m2 Total Ground Floor: 298,28m2 Total First Floor: 77,87m2 Total Habitable: 470,05m2 More information, upon request