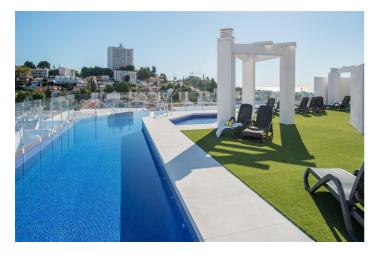

## Costa del Sol, La Campana

Apartment in the Heart of Nueva Andalucía This magnificent apartment offers you the opportunity to live in the heart of Nueva Andalucía, on the second floor of a quiet urbanization. With its own car parking and a free area for motorcycles, as well as a communal pool and lush green areas within the enclosure, this place is a gem on the sun coast. The entrance to the floor receives you with a spacious living room, bright and cozy, which connects directly to a spacious terrace. Here, you will find a fully equipped kitchen with an elegant American bar and a practical laundry room. From the living room, a hallway takes you to three rooms and a bathroom, all with fitted wardrobes and windows that allow the entrance of natural light. The main room also has a small dressing room, a full bathroom and two windows that open onto the terrace. This apartment is an ideal choice for both those looking for a place to live and for investors. In addition, you will enjoy a privileged location with a wide variety of services at your fingertips, such as supermarkets, schools, pharmacies and restaurants. In addition, you will be just five minutes from Puerto Banus and San Pedro Alcántara. Do not miss this opportunity to live in one of the best areas of the Costa del Sol. Contact us today to schedule a visit and discover all the possibilities that this wonderful apartment has to offer!

Pool Furniture Kitchen

Communal Fully Furnished Partially Fitted

Optional

GardenParkingCategoryCommunalCommunalBeachfront

Energy Rating CO2 Emission Rating

A A