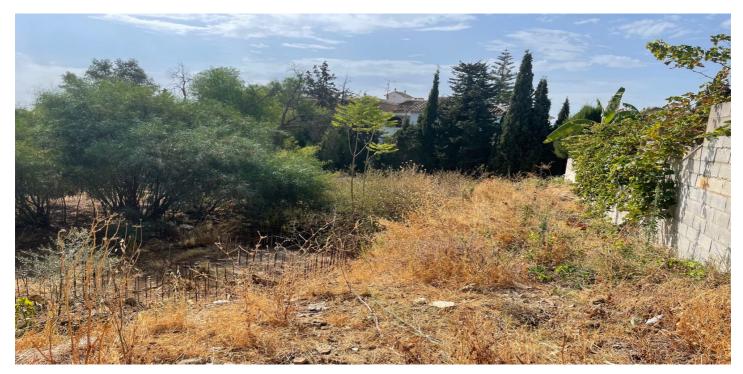

## Grond te koop in Mijas Costa, Mijas

220.000€

Referentie: R4868221 Plotgrootte: 1.271m<sup>2</sup>

## Costa del Sol, Mijas Costa

Nestled in the picturesque region of Carretera de Mijas - Alta in Mijas, Malaga, this expansive plot offers a unique opportunity to create a villa. Spanning an impressive 1,271 square metres, the plot is ideally situated to take advantage of the serene and scenic surroundings that the area is renowned for. This prime piece of land is perfect for those looking to build a dream home or develop a project that harmonises with the natural beauty of the locale. The plot boasts a variety of views that cater to different aesthetic preferences. With a garden view, it provides a tranquil and verdant outlook, ideal for creating a private oasis or landscaped gardens. The street view ensures easy access and connectivity, making it a convenient location for residential or commercial purposes. Additionally, the urban view offers a glimpse into the vibrant life of Mijas, blending the tranquillity of the countryside with the dynamism of urban living. Located in a sought-after area, this plot is a rare find that combines the best of both worlds. The proximity to local amenities, cultural attractions, and transport links enhances its appeal, making it a versatile choice for a variety of development plans. Whether envisioned as a private residence or a commercial venture, the plot's strategic location and diverse views provide a solid foundation for future growth and development. In summary, this plot in Carretera de Mijas - Alta represents a significant opportunity for those seeking to invest in a location that offers both natural beauty and urban convenience. Its generous size and diverse views make it a standout choice for discerning buyers looking to make their mark in one of Malaga's most desirable areas.