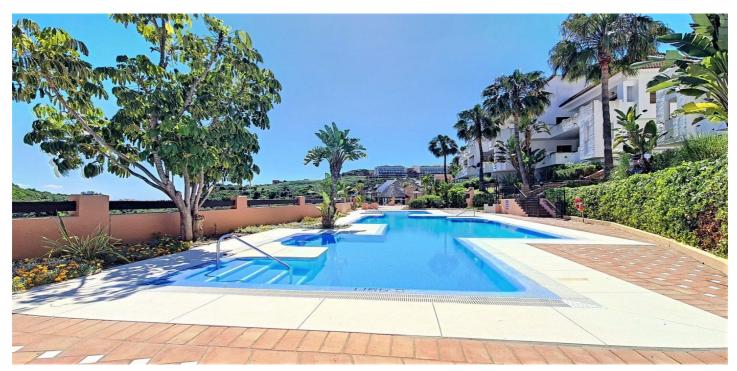

## Costa del Sol, Manilva

Excellent Investment Opportunity: whether you're looking for a main residence, a holiday home, or a buy-to-let investment, this stunning penthouse is sure to meet all your expectations. Located within the largest residential complex in the area, it offers a wide range of amenities including several communal swimming pools, padel courts, and 24-hour security with gated access. Just 2 km from La Duquesa Marina and the sea, this property is sure to charm you! The completely furnished apartment features a separate kitchen, and a bright living room that opens onto a beautiful 14 m² east-facing terrace – perfect for enjoying breathtaking sunrises. It also includes a full bathroom, a double attic bedroom with access to a small terrace, and a master bedroom with an en-suite bathroom (including a bathtub) and direct access to the main terrace. In addition, the property comes with an 11 m² underground parking space and a 6 m² storage room, providing all the comfort you need. Don't hesitate to arrange a viewing with our agents, who will be delighted to assist you. In accordance with Decree 218/2005 of 11 October by the Junta de Andalucía, we inform clients that the property transfer tax, notary fees, and land registry costs are not included in the price. However, estate agency fees are included.

## **Features:**

FeaturesOrientationClimate ControlLiftEastAir Conditioning

Private Terrace Storage Room

Marble Flooring Utility Room

Wood Flooring

ViewsConditionPoolSeaGoodPrivateFurnitureKitchenParkingFully FurnishedFully FittedGarage