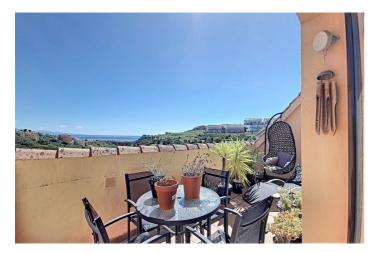

## Costa del Sol, Manilva

Excellent Investment Opportunity: whether you're looking for a main residence, a holiday home, or a buy-to-let investment, this stunning penthouse is sure to meet all your expectations. Located within the largest residential complex in the area, it offers a wide range of amenities including several communal swimming pools, padel courts, and 24-hour security with gated access. Just 2 km from La Duquesa Marina and the sea, this property is sure to charm you! The completely furnished apartment features a separate kitchen, and a bright living room that opens onto a beautiful 14 m² east-facing terrace – perfect for enjoying breathtaking sunrises. It also includes a full bathroom, a double attic bedroom with access to a small terrace, and a master bedroom with an en-suite bathroom (including a bathtub) and direct access to the main terrace. In addition, the property comes with an 11 m² underground parking space and a 6 m² storage room, providing all the comfort you need. Don't hesitate to arrange a viewing with our agents, who will be delighted to assist you. In accordance with Decree 218/2005 of 11 October by the Junta de Andalucía, we inform clients that the property transfer tax, notary fees, and land registry costs are not included in the price. However, estate agency fees are included.