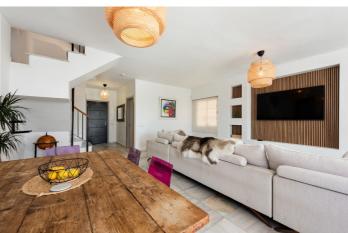

## Costa del Sol, Bel Air

Elegant Bel-Air Villa, Newly renovated with Private Pool & Stunning Views Nestled in the sought-after residential enclave of Bel-Air, east of Estepona, this expansive refurbished, detached villa offers an exceptional blend of sp aace and comfort. With its own private pool and sun-drenched terraces, this property is an ideal choice for a full-time residence or a luxurious holiday retreat. A welcoming entrance hall leads you into a bright and airy living room, complete with a spacious dining area—perfect for entertaining. The separate and fully fitted kitchen has direct access to a rap around terrace providing convenience and functionality. Double doors open to a generous terrace for al fresco dining, and a sparkling swimming pool, creating the ultimate outdoor oasis. A guest cloakroom completes this level. The first floor boasts a serene master suite with an en-suite bathroom and access to a south-facing terrace, ideal for soaking up the sun. Two additional double bedrooms share a well-appointed bathroom, each with their own terraces that capture the morning sunshine and stunning views to the sea and mountains. On the top floor, a private fourth bedroom with an en-suite bathroom leads to an exclusive sun-soaked terrace, where breathtaking open sea views that offer the perfect backdrop for relaxation. Additional Features: Located within a secure gated community Private off-street parking. Complete recent renovation throughout With keys in hand for easy viewings, this villa is a must-see for those looking to invest in space, privacy, and potential in one of Estepona's most desirable areas.