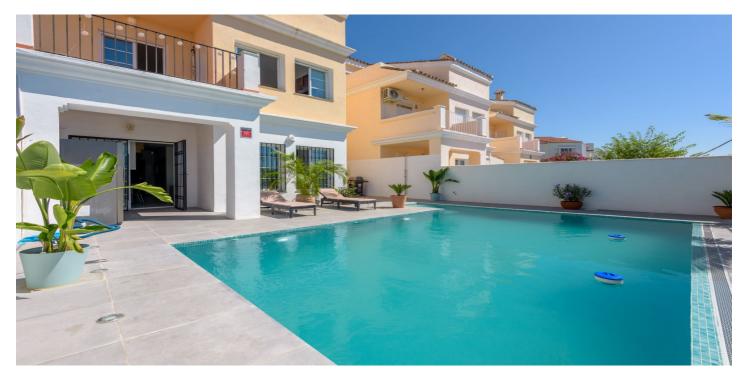

## Costa del Sol, Bel Air

Elegant Bel-Air Villa, Newly renovated with Private Pool & Stunning Views Nestled in the sought-after residential enclave of Bel-Air, east of Estepona, this expansive refurbished, detached villa offers an exceptional blend of sp aace and comfort. With its own private pool and sun-drenched terraces, this property is an ideal choice for a full-time residence or a luxurious holiday retreat. A welcoming entrance hall leads you into a bright and airy living room, complete with a spacious dining area—perfect for entertaining. The separate and fully fitted kitchen has direct access to a rap around terrace providing convenience and functionality. Double doors open to a generous terrace for al fresco dining, and a sparkling swimming pool, creating the ultimate outdoor oasis. A guest cloakroom completes this level. The first floor boasts a serene master suite with an en-suite bathroom and access to a south-facing terrace, ideal for soaking up the sun. Two additional double bedrooms share a well-appointed bathroom, each with their own terraces that capture the morning sunshine and stunning views to the sea and mountains. On the top floor, a private fourth bedroom with an en-suite bathroom leads to an exclusive sun-soaked terrace, where breathtaking open sea views that offer the perfect backdrop for relaxation. Additional Features: Located within a secure gated community Private off-street parking. Complete recent renovation throughout With keys in hand for easy viewings, this villa is a must-see for those looking to invest in space, privacy, and potential in one of Estepona's most desirable areas.