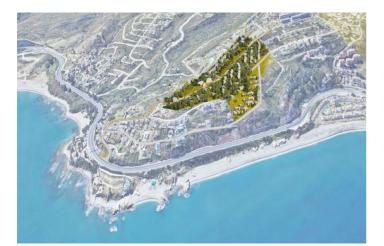

## Costa del Sol, Manilva

FOR INVESTORS ONLY An exceptional opportunity to acquire a plot with the potential to be divided and developed into 4 villas of approx. 300m each or alternatively up to 8 villas / townhouses of approx. 165m each, plus a basement, within the next 2-3 years. Located in Chullera Park, an urbanization currently undergoing ratification and redevelopment, this area will soon offer proper roads, green spaces, and modern infrastructure. After years of legal uncertainty and unfinished basic infrastructure preventing development, an agreement has now been reached between developers, residents, and the town hall to transform the entire Chullera area through a multi-phase redevelopment plan. This particular plot is part of the first phase of the project and is situated in the highest section of the area, ensuring optimal sun exposure and breathtaking sea views. While development is not yet possible, this presents a prime investment opportunity to secure a position in a structured redevelopment plan with a clear completion timeline and exit strategy. Residential Plot, Manilva, Costa del Sol. Garden/Plot 4000 m<sup>2</sup>. Setting : Suburban. Orientation : South. Location : Excellent. Pool : Room For Pool. Views : Sea, Mountain, Panoramic, Urban. Category : Investment.