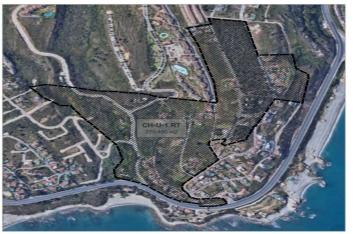

## Costa del Sol, Manilva

FOR INVESTORS ONLY An exceptional opportunity to acquire a plot with the potential to be divided and developed into 4 villas of approx. 300m each or alternatively up to 8 villas / townhouses of approx. 165m each, plus a basement, within the next 2-3 years. Located in Chullera Park, an urbanization currently undergoing ratification and redevelopment, this area will soon offer proper roads, green spaces, and modern infrastructure. After years of legal uncertainty and unfinished basic infrastructure preventing development, an agreement has now been reached between developers, residents, and the town hall to transform the entire Chullera area through a multi-phase redevelopment plan. This particular plot is part of the first phase of the project and is situated in the highest section of the area, ensuring optimal sun exposure and breathtaking sea views. While development is not yet possible, this presents a prime investment opportunity to secure a position in a structured redevelopment plan with a clear completion timeline and exit strategy. Residential Plot, Manilva, Costa del Sol. Garden/Plot 4000 m<sup>2</sup>. Setting : Suburban. Orientation : South. Location : Excellent. Pool : Room For Pool. Views : Sea, Mountain, Panoramic, Urban. Category : Investment.