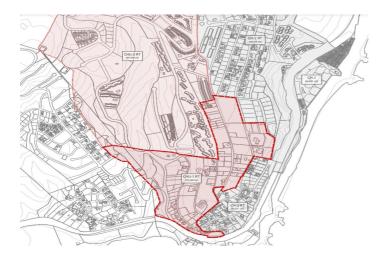

## Costa del Sol, Manilva

FOR INVESTORS ONLY An exceptional opportunity to acquire a plot with the potential to be divided and developed into 4 villas of approx. 300m each or alternatively up to 8 villas / townhouses of approx. 165m each, plus a basement, within the next 2-3 years. Located in Chullera Park, an urbanization currently undergoing ratification and redevelopment, this area will soon offer proper roads, green spaces, and modern infrastructure. After years of legal uncertainty and unfinished basic infrastructure preventing development, an agreement has now been reached between developers, residents, and the town hall to transform the entire Chullera area through a multi-phase redevelopment plan. This particular plot is part of the first phase of the project and is situated in the highest section of the area, ensuring optimal sun exposure and breathtaking sea views. While development is not yet possible, this presents a prime investment opportunity to secure a position in a structured redevelopment plan with a clear completion timeline and exit strategy. Residential Plot, Manilva, Costa del Sol. Garden/Plot 4000 m<sup>2</sup>. Setting : Suburban. Orientation : South. Location : Excellent. Pool : Room For Pool. Views : Sea, Mountain, Panoramic, Urban. Category : Investment.