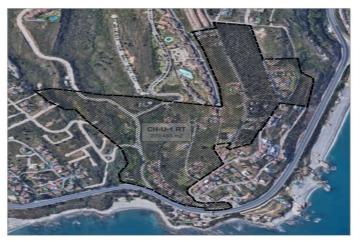

## Costa del Sol, Manilva

FOR INVESTORS ONLY An exceptional opportunity to acquire a plot with the potential to be divided and developed into 4 villas of approx. 300m each or alternatively up to 8 villas / townhouses of approx. 165m each, plus a basement, within the next 2–3 years. Located in Chullera Park, an urbanization currently undergoing ratification and redevelopment, this area will soon offer proper roads, green spaces, and modern infrastructure. After years of legal uncertainty and unfinished basic infrastructure preventing development, an agreement has now been reached between developers, residents, and the town hall to transform the entire Chullera area through a multi-phase redevelopment plan. This particular plot is part of the first phase of the project and is situated in the highest section of the area, ensuring optimal sun exposure and breathtaking sea views. While development is not yet possible, this presents a prime investment opportunity to secure a position in a structured redevelopment plan with a clear completion timeline and exit strategy. Residential Plot, Manilva, Costa del Sol. Garden/Plot 4000 m<sup>2</sup>. Setting : Suburban. Orientation : South. Location : Excellent. Pool : Room For Pool. Views : Sea, Mountain, Panoramic, Urban. Category : Investment.