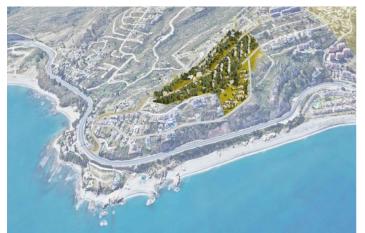

## Costa del Sol, Manilva

FOR INVESTORS ONLY An exceptional opportunity to acquire a plot with the potential to be divided and developed into 4 villas of approx. 300m each or alternatively up to 8 villas / townhouses of approx. 165m each, plus a basement, within the next 2–3 years. Located in Chullera Park, an urbanization currently undergoing ratification and redevelopment, this area will soon offer proper roads, green spaces, and modern infrastructure. After years of legal uncertainty and unfinished basic infrastructure preventing development, an agreement has now been reached between developers, residents, and the town hall to transform the entire Chullera area through a multi-phase redevelopment plan. This particular plot is part of the first phase of the project and is situated in the highest section of the area, ensuring optimal sun exposure and breathtaking sea views. While development is not yet possible, this presents a prime investment opportunity to secure a position in a structured redevelopment plan with a clear completion timeline and exit strategy. Residential Plot, Manilva, Costa del Sol. Garden/Plot 4000 m<sup>2</sup>. Setting : Suburban. Orientation : South. Location : Excellent. Pool : Room For Pool. Views : Sea, Mountain, Panoramic, Urban. Category : Investment.