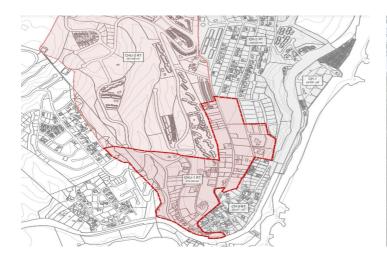

## Costa del Sol, Manilva

FOR INVESTORS ONLY An exceptional opportunity to acquire a plot with the potential to be divided and developed into 4 villas of approx. 300m each or alternatively up to 8 villas / townhouses of approx. 165m each, plus a basement, within the next 2–3 years. Located in Chullera Park, an urbanization currently undergoing ratification and redevelopment, this area will soon offer proper roads, green spaces, and modern infrastructure. After years of legal uncertainty and unfinished basic infrastructure preventing development, an agreement has now been reached between developers, residents, and the town hall to transform the entire Chullera area through a multi-phase redevelopment plan. This particular plot is part of the first phase of the project and is situated in the highest section of the area, ensuring optimal sun exposure and breathtaking sea views. While development is not yet possible, this presents a prime investment opportunity to secure a position in a structured redevelopment plan with a clear completion timeline and exit strategy. Residential Plot, Manilva, Costa del Sol. Garden/Plot 4000 m<sup>2</sup>. Setting : Suburban. Orientation : South. Location : Excellent. Pool : Room For Pool. Views : Sea, Mountain, Panoramic, Urban. Category : Investment.